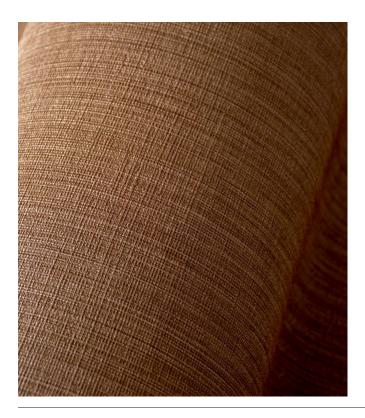

### Story behind the collection

In the Umami collection, you will find no less than four large murals with botanical designs that appear hand-painted. The murals are complemented by playful geometric prints and a wide selection of plain colours, each with its own realistic textile effect.

#### **Technical specifications**

Reference 30247

Composition Wallpaper on non-woven backing
Dimensions Rolls of 10.05 m x 0.53 m (11 yds x 20.86")

Pattern repeat Free match 0 cm (0.00")

Adhesive Arte Clearpro or a good quality dispersion

adhesive

How to paste Paste the wall

Light resistance Good lightfastness

How to remove Strippable

Maintenance Extra-washable