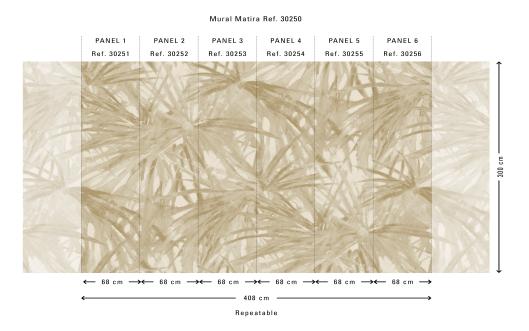

#### Technical specifications

Reference 30250

Composition Wallpaper on non-woven backing

Dimensions Panoramic of  $408 \text{ cm} (6 \times 68 \text{ cm}) \times 300 \text{ cm} =$ 

 $12.24 \text{ m}^2 (160.63 \text{ x} 118.11 \text{ = } 131.75 \text{ sq. ft.})$ 

Remark The pattern is repeatable, allowing several

panoramics to be joined together. Maximum flexibility: depending the required width, you can order one or more repeatable murals, or even one or more single panels. Please use the respective reference numbers. Custom made murals, delivery term approx. 4 weeks,

no returns possible.

Adhesive Arte Clearpro or a good quality dispersion

adhesive

How to paste Pastethe wall

Light resistance Good light fastness

How to remove Strippable

Maintenance Extra-washable