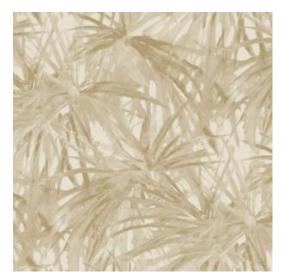

ile effect.

#### Technical specifications

Reference 30250

Composition Wallpaper on non-woven backing

Dimensions Panoramic of  $408 \text{ cm} (6 \times 68 \text{ cm}) \times 300 \text{ cm} =$ 

 $12.24 \text{ m}^2 (160.63 \text{ x} 118.11 \text{ = } 131.75 \text{ sq. ft.})$ 

Remark The pattern is repeatable, allowing several

panoramics to be joined together. Maximum flexibility: depending the required width, you can order one or more repeatable murals, or even one or more single panels. Please use the respective reference numbers. Custom made murals, delivery term approx. 4 weeks,

no returns possible.

Adhesive Arte Clearpro or a good quality dispersion

adhesive

How to paste Pastethe wall

Light resistance Good light fastness

How to remove Strippable

Maintenance Extra-washable





## Colourways (1)



30250

## View



## Moreinfo? Click here

 $Order \, samples, calculate \, quantities, view \, instructional \, videos, download \, technical \, information \, and \, more: \, www.arte-international.com$