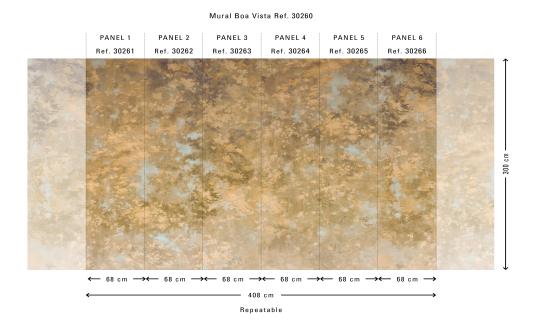

### Technical specifications

Reference 30260

Composition Wallpaper on non-woven backing

Dimensions Panoramic of  $408 \text{ cm} (6 \times 68 \text{ cm}) \times 300 \text{ cm} =$ 

 $12.24 \text{ m}^2 (160.63 \text{ x} 118.11 \text{ = } 131.75 \text{ sq. ft.})$ 

Remark The pattern is repeatable, allowing several

panoramics to be joined together. Maximum flexibility: depending the required width, you can order one or more repeatable murals, or even one or more single panels. Please use the respective reference numbers. Custom made murals, delivery term approx. 4 weeks,