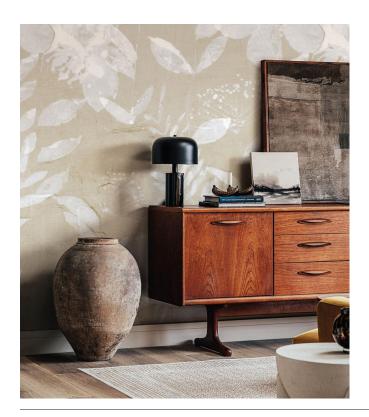

### Story behind the collection

In the Umami collection, you will find no less than four large murals with botanical designs that appear hand-painted. The murals are complemented by playful geometric prints and a wide selection of plain colours, each with its own realistic textile effect.

### Technical specifications

Reference <u>30270</u>

Composition Wallpaper on non-woven backing

Dimensions Panoramic of  $408 \text{ cm} (6 \times 68 \text{ cm}) \times 300 \text{ cm} =$ 

12.24 m<sup>2</sup> (160.63" x 118.11" = 131.75 sq. ft.)