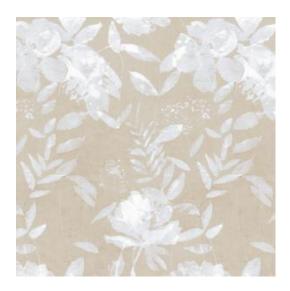

ain colours, each with its own realistic textile effect.

### Technical specifications

Reference <u>30270</u>

Composition Wallpaper on non-woven backing

Dimensions Panoramic of  $408 \text{ cm} (6 \times 68 \text{ cm}) \times 300 \text{ cm} =$ 

12.24 m<sup>2</sup> (160.63" x 118.11" = 131.75 sq. ft.)

Remark The pattern is repeatable, allowing several

panoramics to be joined together. Maximum flexibility: depending the required width, you can order one or more repeatable murals, or even one or more single panels. Please use the respective reference numbers. Custom made murals, delivery term approx. 4 weeks,

no returns possible.

Adhesive Arte Clearpro or a good quality dispersion

adhesive

How to paste Pastethe wall

Light resistance Good light fastness

How to remove Strippable







## Colourways (1)



30270

## View



## Moreinfo? Click here

 $Order \, samples, calculate \, quantities, view \, instructional \, videos, download \, technical \, information \, and \, more: \, www.arte-international.com$