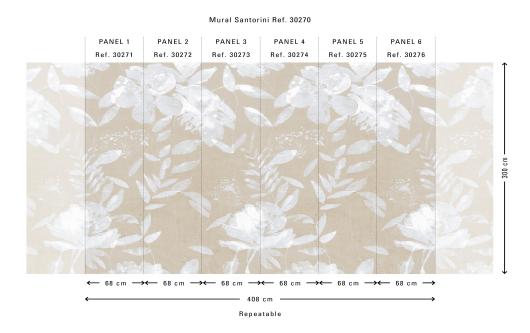

### Technical specifications

Reference <u>30270</u>

Composition Wallpaper on non-woven backing

Dimensions Panoramic of  $408 \text{ cm} (6 \times 68 \text{ cm}) \times 300 \text{ cm} =$ 

12.24 m<sup>2</sup> (160.63" x 118.11" = 131.75 sq. ft.)

Remark The pattern is repeatable, allowing several

panoramics to be joined together. Maximum flexibility: depending the required width, you can order one or more repeatable murals, or even one or more single panels. Please use the respective reference numbers. Custom made murals, delivery term approx. 4 weeks,