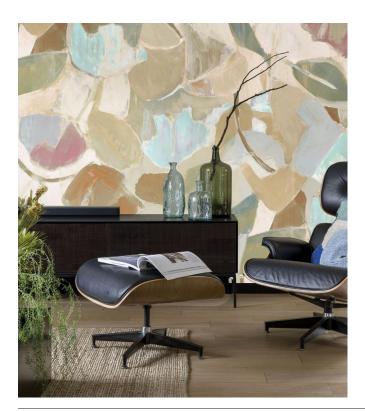

# Mantua mural

Collection Umami

## Story behind the collection

In the Umami collection, you will find no less than four large murals with botanical designs that appear hand-painted. The murals are complemented by playful geometric prints and a wide selection of plain colours, each with its own realistic textile effect.