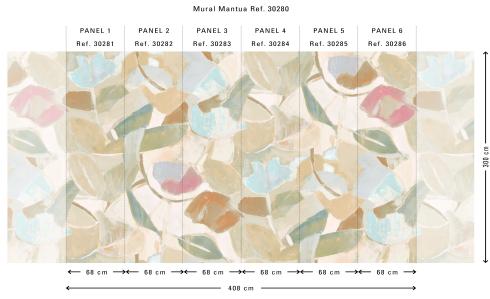

## **Technical specifications**

| Reference        | <u>30280</u>                                                                                                                                                                                                                                                                                                                                               |
|------------------|------------------------------------------------------------------------------------------------------------------------------------------------------------------------------------------------------------------------------------------------------------------------------------------------------------------------------------------------------------|
| Composition      | Wallpaper on non-woven backing                                                                                                                                                                                                                                                                                                                             |
| Dimensions       | Panoramic of 408 cm (6 x 68 cm) x 300 cm = 12.24 m <sup>2</sup> (160.63" x 118.11" = 131.75 sq. ft.)                                                                                                                                                                                                                                                       |
| Remark           | The pattern is repeatable, allowing several<br>panoramics to be joined together. Maximum<br>flexibility: depending the required width, you<br>can order one or more repeatable murals, or<br>even one or more single panels. Please use<br>the respective reference numbers. Custom<br>made murals, delivery term approx. 4 weeks,<br>no returns possible. |
| Adhesive         | Arte Clearpro or a good quality dispersion<br>adhesive                                                                                                                                                                                                                                                                                                     |
| How to paste     | Pastethewall                                                                                                                                                                                                                                                                                                                                               |
| Light resistance | Goodlightfastness                                                                                                                                                                                                                                                                                                                                          |
| How to remove    | Strippable                                                                                                                                                                                                                                                                                                                                                 |
| Maintenance      | Extra-washable                                                                                                                                                                                                                                                                                                                                             |