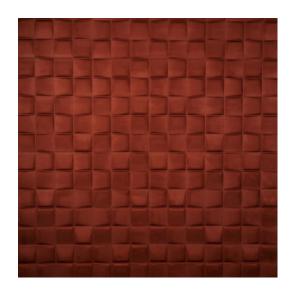

## **Technical specifications**

| I                 |                                                        |
|-------------------|--------------------------------------------------------|
| Reference         | <u>30522</u>                                           |
| Product category  | Couture                                                |
| Composition       | 3D textile wallcovering on non-woven<br>backing        |
| Dimensions        | Width 121.5 cm (47.83"), sold by the linear metre/yard |
| Pattern repeat    | Straight match 43 cm (16.93")                          |
| Remark            | Stain and water repellent, positive acoustic effect    |
| Adhesive          | Arte Clearpro or a good quality dispersion<br>adhesive |
| How to paste      | Paste the wall                                         |
| Light resistance  | Available upon request                                 |
| How to remove     | Strippable                                             |
| Fire retardant EU | B-s1, dO                                               |
| Fire retardant US | Class A                                                |
| Maintenance       | Spongeable during hanging (dab away damp<br>glue)      |

#### Story behind the collection

The thermoforming technique that's used for this collection is special. During thermoforming, a shape is pressed into the fabric using heat. The shape is permanent but the material remains supple and strokable. In one smooth movement you get three-dimensional wallcoverings. This special collection has three different patterns and three types of fabric: a matt fabric, a satin gloss fabric and a suede-look fabric. Also nice to know is that all the references in the Enigma collection have a positive acoustical effect.