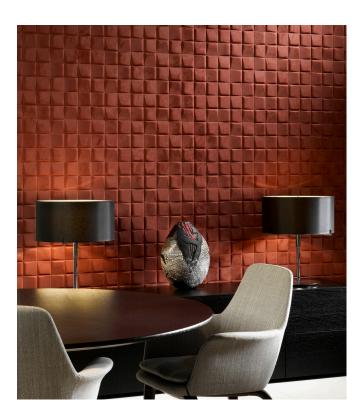

#### Story behind the collection

The thermoforming technique that's used for this collection is special. During thermoforming, a shape is pressed into the fabric using heat. The shape is permanent but the material remains supple and strokable. In one smooth movement you get three-dimensional wallcoverings. This special collection has three different patterns and three types of fabric: a matt fabric, a satin gloss fabric and a suede-look fabric. Also nice to know is that all the references in the Enigma collection have a positive acoustical effect.