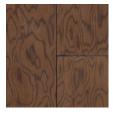

## Technical specifications

Reference <u>30800</u> • Fire Orange

Product category Couture

Composition Natural wallcovering on non-woven backing

Description Flamed wood veneer inlaid in a block

pattern

Dimensions Width 91.44 cm (36"), sold by the linear

 $\mathsf{metre/yard}$ 

Pattern repeat Straight match 120 cm (47.24")

Adhesive Arte Clearpro or a good quality dispersion

adhesive

How to paste Moisten the product, paste the wall

Light resistance Moderate lightfastness

How to remove Strippable
Fire retardant EU B-s1, d0
Fire retardant US Class A

Maintenance Spongeable during hanging (dab away

damp glue)