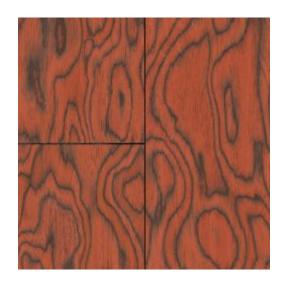

## Technical specifications

Reference <u>30800</u> • Fire Orange

Product category Couture

Composition Natural wallcovering on non-woven backing

Description Flamed wood veneer inlaid in a block

pattern

Dimensions Width 91.44 cm (36"), sold by the linear

 $\mathsf{metre/yard}$ 

Pattern repeat Straight match 120 cm (47.24")

Adhesive Arte Clearpro or a good quality dispersion

adhesive

How to paste Moisten the product, paste the wall

Light resistance Moderate lightfastness