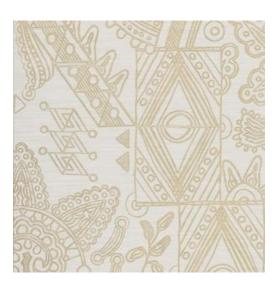

## Technical specifications

Reference <u>30810</u> • White Gold

Product category Exquisite

Composition Non-woven wallcovering

Description Geometric pattern featuring the graceful,

teardrop-shaped figures and subtly curved ends of a Paisley pattern, embellished with

scrolls and flowers

Dimensions Width 90 cm (35.43"), sold by the linear

metre/yard

Pattern repeat Drop match 90/45 cm (35.43"/17.72")

Adhesive Arte Clearpro or a good quality dispersion

adhesive

How to paste Paste the wall
Light resistance Good lightfastness

## Colourways (2)

30810

30811