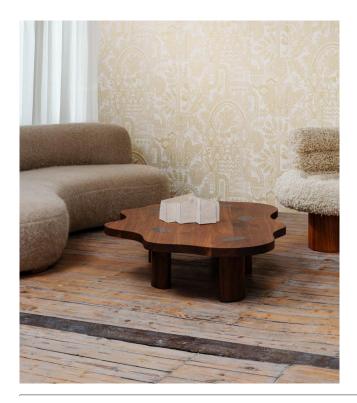

#### Story behind the collection

Arte has a long tradition of designing and manufacturing wallcoverings using the most unusual materials and innovative techniques. Combining bold patterns with a range of exceptional materials and cutting-edge techniques, this collection is nothing short of emblematic. Wood veneers, 3D textiles, and a highgloss finish: each wallcovering in this collection will elevate your interior.

## Technical specifications

Reference <u>30810</u> • White Gold

Product category Exquisite

Composition Non-woven wallcovering

Description Geometric pattern featuring the graceful,

teardrop-shaped figures and subtly curved ends of a Paisley pattern, embellished with

scrolls and flowers

Dimensions Width 90 cm (35.43"), sold by the linear

metre/yard

Pattern repeat Drop match 90/45 cm (35.43"/17.72")

Adhesive Arte Clearpro or a good quality dispersion

adhesive

How to paste Paste the wall
Light resistance Good lightfastness