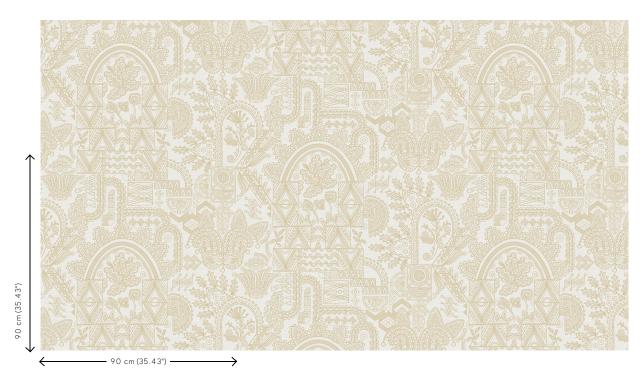

## Technical specifications

Reference <u>30810</u> • White Gold

Product category Exquisite

Composition Non-woven wallcovering

Description Geometric pattern featuring the graceful,

teardrop-shaped figures and subtly curved ends of a Paisley pattern, embellished with

scrolls and flowers

Dimensions Width 90 cm (35.43"), sold by the linear

metre/yard

Pattern repeat Drop match 90/45 cm (35.43"/17.72")

Adhesive Arte Clearpro or a good quality dispersion

adhesive

How to paste Paste the wall
Light resistance Good lightfastness

How to remove Strippable
Fire retardant EU B-s1, d0
Fire retardant US Class A

Maintenance IMO Certified

Washable