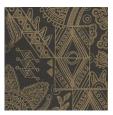

ic. Wood veneers, 3D textiles, and a highgloss finish: each wallcovering in this collection will elevate your interior.

## Technical specifications

Reference <u>30810</u> • White Gold

Product category Exquisite

Composition Non-woven wallcovering

Description Geometric pattern featuring the graceful,

teardrop-shaped figures and subtly curved ends of a Paisley pattern, embellished with

scrolls and flowers

Dimensions Width 90 cm (35.43"), sold by the linear

metre/yard

Pattern repeat Drop match 90/45 cm (35.43"/17.72")

Adhesive Arte Clearpro or a good quality dispersion

adhesive

How to paste Paste the wall
Light resistance Good lightfastness

How to remove Strippable
Fire retardant EU B-s1, d0
Fire retardant US Class A

Maintenance IMO Certified

Washable





## Colourways (2)





30810

30811

### View



## More info? Click here

Order samples, calculate quantities, view instructional videos, download technical information and more: www.arte-international.com