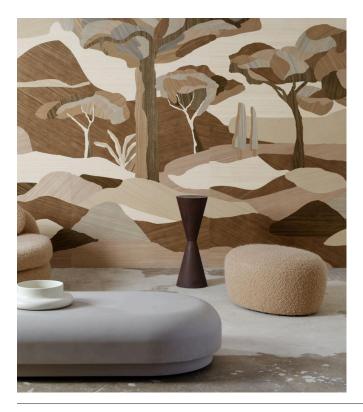

# UNDER THE SYCAMORE TREE

#### Story behind the collection

Arte has a long tradition of designing and manufacturing wallcoverings using the most unusual materials and innovative techniques. Combining bold patterns with a range of exceptional materials and cutting-edge techniques, this collection is nothing short of emblematic. Wood veneers, 3D textiles, and a high-gloss finish: each wallcovering in this collection will elevate your interior.

#### Under the Sycamore Tree 30820 $\cdot$ Winter Landscape

More info? <u>Click here</u>

Order samples, calculate quantities, view instructional videos, download technical information and more: www.arte-international.com