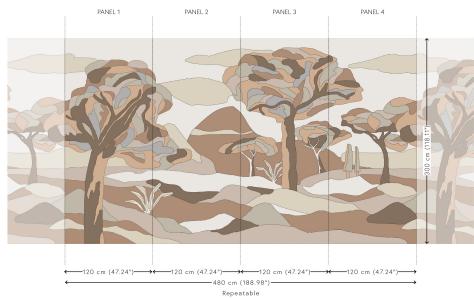

#### <u>30820</u> • Winter Landscape Reference Product category Couture Natural wallcovering on non-woven backing Composition Description Hand-inlaid panorama, made from the finest wood veneer, in which every grain and nuance brings this wallcovering's natural character to life Dimensions Panoramic of $480 \text{ cm} \times 300 \text{ cm} = 14.40 \text{ m}^2$ (188.98" x 118.11" = 155 sq. ft.) Straight match 300 cm (118.11") Pattern repeat Remark The pattern is repeatable, allowing several panoramics to be joined together. Adhesive Arte Clearpro or a good quality dispersion adhesive Moisten the product, paste the wall and How to paste paste the wallcovering Light resistance Moderate lightfastness How to remove Strippable Fire retardant EU B-s1, d0 Fire retardant US Class A Maintenance Spongeable during hanging (dab away damp glue)

#### Under the Sycamore Tree 30820 $\cdot$ Winter Landscape

More info? <u>Click here</u>

Order samples, calculate quantities, view instructional videos, download technical information and more: www.arte-international.com