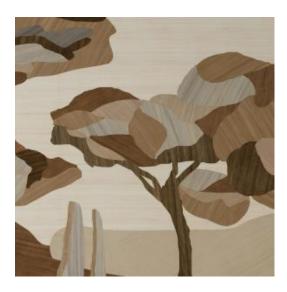

#### <u>30820</u> • Winter Landscape Reference Product category Couture Natural wallcovering on non-woven backing Composition Description Hand-inlaid panorama, made from the finest wood veneer, in which every grain and nuance brings this wallcovering's natural character to life Dimensions Panoramic of $480 \text{ cm} \times 300 \text{ cm} = 14.40 \text{ m}^2$ (188.98" x 118.11" = 155 sq. ft.) Straight match 300 cm (118.11") Pattern repeat Remark The pattern is repeatable, allowing several panoramics to be joined together. Adhesive Arte Clearpro or a good quality dispersion adhesive Moisten the product, paste the wall and How to paste paste the wallcovering Light resistance Moderate lightfastness How to remove Strippable Fire retardant EU B-s1, d0 Fire retardant US Class A Maintenance Spongeable during hanging (dab away damp glue)

#### Under the Sycamore Tree 30820 $\cdot$ Winter Landscape

More info? <u>Click here</u>

Order samples, calculate quantities, view instructional videos, download technical information and more: www.arte-international.com