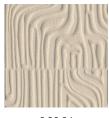

s, this collection is nothing short of emblematic. Wood veneers, 3D textiles, and a highgloss finish: each wallcovering in this collection will elevate your interior.

### Technical specifications

Reference 30830 • Snow Product category Couture

Composition 3D wallcovering on non-woven backing
Description Dreamy 3D textile wallcovering with

intriguing shapes and patterns

Dimensions Width 120 cm (47.24"), sold by the linear

metre/yard

Pattern repeat Drop match 95/47.5 cm (37.40"/18.70")

Adhesive Arte Clearpro or a good quality dispersion

adhering

adhesive

How to paste Paste the wall
Light resistance Good lightfastness

How to remove Strippable
Fire retardant EU C-s1, d0
Fire retardant US Class A

Maintenance Spongeable during hanging (dab away

damp glue)





## Colourways (4)









30831

30832

### View



## More info? Click here

Order samples, calculate quantities, view instructional videos, download technical information and more: www.arte-international.com