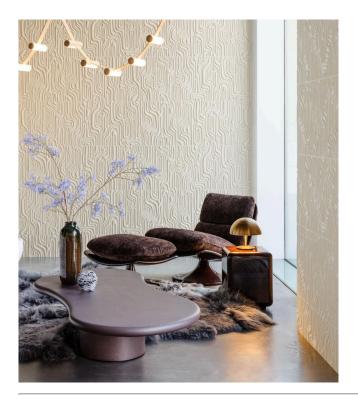

#### Story behind the collection

Arte has a long tradition of designing and manufacturing wallcoverings using the most unusual materials and innovative techniques. Combining bold patterns with a range of exceptional materials and cutting-edge techniques, this collection is nothing short of emblematic. Wood veneers, 3D textiles, and a highgloss finish: each wallcovering in this collection will elevate your interior.

### Technical specifications

Reference 30830 • Snow Product category Couture

Composition 3D wallcovering on non-woven backing
Description Dreamy 3D textile wallcovering with

intriguing shapes and patterns