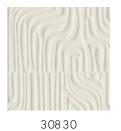

### Technical specifications

Reference 30830 • Snow Product category Couture

Composition 3D wallcovering on non-woven backing
Description Dreamy 3D textile wallcovering with

intriguing shapes and patterns

## Colourways (4)

30831

30832