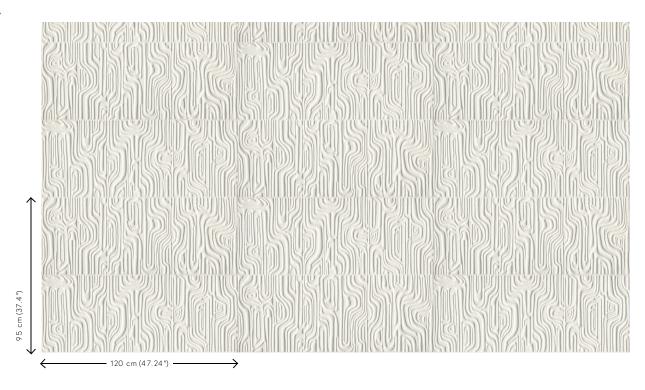

### Technical specifications

Reference 30830 • Snow Product category Couture

Composition 3D wallcovering on non-woven backing
Description Dreamy 3D textile wallcovering with

intriguing shapes and patterns

Dimensions Width 120 cm (47.24"), sold by the linear

metre/yard

Pattern repeat Drop match 95/47.5 cm (37.40"/18.70")

Adhesive Arte Clearpro or a good quality dispersion

adhering

adhesive

How to paste Paste the wall
Light resistance Good lightfastness