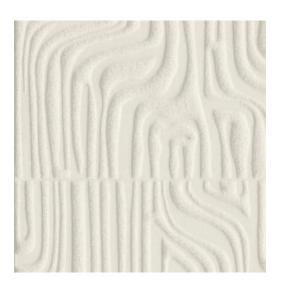

### Technical specifications

Reference 30830 • Snow Product category Couture

Composition 3D wallcovering on non-woven backing
Description Dreamy 3D textile wallcovering with

intriguing shapes and patterns

Dimensions Width 120 cm (47.24"), sold by the linear

metre/yard

Pattern repeat Drop match 95/47.5 cm (37.40"/18.70")

Adhesive Arte Clearpro or a good quality dispersion

adhering

adhesive

How to paste Paste the wall
Light resistance Good lightfastness