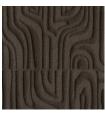

### Technical specifications

Reference 30830 • Snow Product category Couture

Composition 3D wallcovering on non-woven backing
Description Dreamy 3D textile wallcovering with

intriguing shapes and patterns