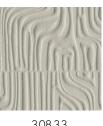

his collection is nothing short of emblematic. Wood veneers, 3D textiles, and a highgloss finish: each wallcovering in this collection will elevate your interior.

### Technical specifications

Reference 30830 • Snow Product category Couture

Composition 3D wallcovering on non-woven backing
Description Dreamy 3D textile wallcovering with

intriguing shapes and patterns

Dimensions Width 120 cm (47.24"), sold by the linear

metre/yard

Pattern repeat Drop match 95/47.5 cm (37.40"/18.70")

Adhesive Arte Clearpro or a good quality dispersion

adhering

adhesive

How to paste Paste the wall
Light resistance Good lightfastness

How to remove Strippable
Fire retardant EU C-s1, d0
Fire retardant US Class A

Maintenance Spongeable during hanging (dab away

damp glue)





## Colourways (4)









30831

30832

### View



## More info? Click here

Order samples, calculate quantities, view instructional videos, download technical information and more: www.arte-international.com