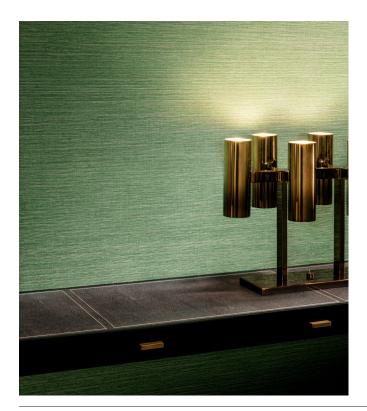

### Story behind the collection

Mystic prints, natural materials and tropical surprises: the Avalon collection by Arte brings the tropical heat into your home with its unique structural prints, no matter where you might find yourself. It's inspired by the legend of the Isle of Avalon, the mythical place shrouded in mist where everything grows in abundance. Dress up your walls with warm natural effects, like leather and woven grass, and add tropical colours with distinct style and class!

#### Technical specifications

Reference <u>31500</u>
Product category Refined

Composition Vinyl wallpaper on paper backing

Description A realistic recreation of woven grass

Dimensions XL-ROLL: Rolls of 10.05 m x 1.00 m =  $10 \text{ m}^2$  (11)