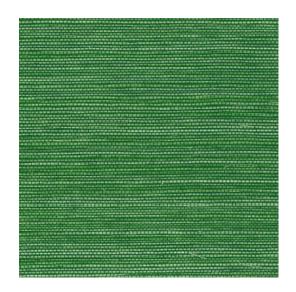

#### Technical specifications

Reference <u>31500</u>
Product category Refined

Composition Vinyl wallpaper on paper backing

Description A realistic recreation of woven grass

Dimensions XL-ROLL: Rolls of 10.05 m x 1.00 m =  $10 \text{ m}^2$  (11)