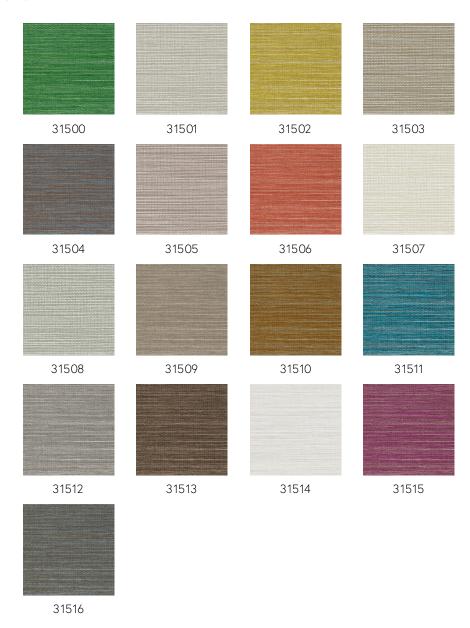

ce. Dress up your walls with warm natural effects, like leather and woven grass, and add tropical colours with distinct style and class!

#### Technical specifications

Reference <u>31500</u>
Product category Refined

Composition Vinyl wallpaper on paper backing

Description A realistic recreation of woven grass

Dimensions XL-ROLL: Rolls of 10.05 m x 1.00 m =  $10 \text{ m}^2$  (11)

 $yds \times 39.37$ " = 108 sq. ft.)

Pattern repeat Free match 0 cm (0.00")

Adhesive Arte Clearpro or a good quality dispersion

adhesive

How to paste Method 1: paste the wall and moisten the

wallcovering. Method 2: paste the

wallcovering.

Light resistance Good lightfastness

How to remove Peelable
Fire retardant EU B-s2, d0
Fire retardant US Class A

Maintenance Extra-washable





## Colourways (17)



## More info? Click here

 $Order\ samples,\ calculate\ quantities,\ view\ instructional\ videos,\ download\ technical\ information\ and\ more:\ www.arte-international.com$