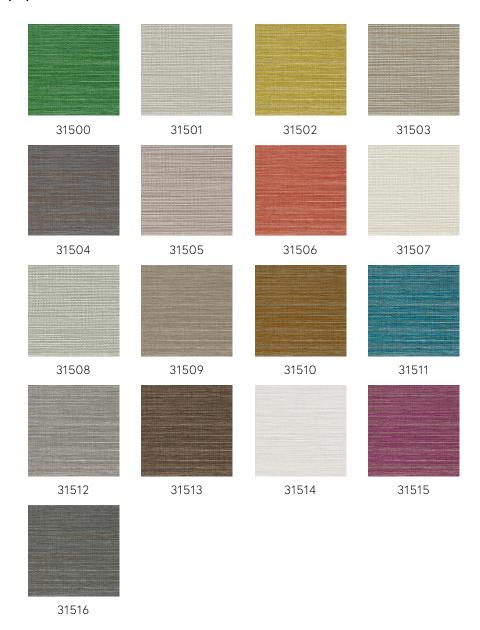

your walls with warm natural effects, like leather and woven grass, and add tropical colours with distinct style and class!

## Technical specifications

Reference <u>31501</u>
Product category Refined

Composition Vinyl wallpaper on paper backing
Description A realistic recreation of woven grass

Dimensions XL-ROLL: Rolls of 10.05 m x 1.00 m =  $10 \text{ m}^2$ 

 $(11 \text{ yds } \times 39.37" = 108 \text{ sq. ft.})$ 

Pattern repeat Free match 0 cm (0.00")

Adhesive Arte Clearpro or a good quality dispersion

adhesive

How to paste Method 1: paste the wall and moisten the

wallcovering. Method 2: paste the

wallcovering.

Light resistance Good lightfastness

How to remove Peelable
Fire retardant EU B-s2, d0
Fire retardant US Class A

Maintenance Extra-washable





## Colourways (17)



## More info? Click here

 $Order\ samples,\ calculate\ quantities,\ view\ instructional\ videos,\ download\ technical\ information\ and\ more:\ www.arte-international.com$