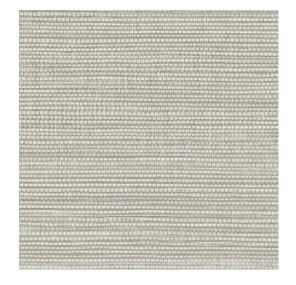

## Technical specifications

Reference <u>31501</u>
Product category Refined

Composition Vinyl wallpaper on paper backing
Description A realistic recreation of woven grass

Dimensions XL-ROLL: Rolls of 10.05 m x 1.00 m =  $10 \text{ m}^2$ 