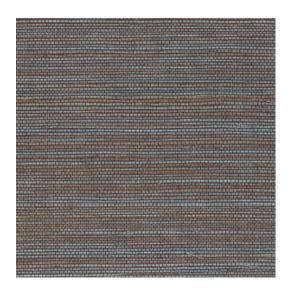

## Technical specifications

Reference 31504 Refined Product category

Composition Vinyl wallpaper on paper backing Description A realistic recreation of woven grass Dimensions

XL-ROLL: Rolls of 10.05 m  $\times$  1.00 m = 10  $\text{m}^2$ 