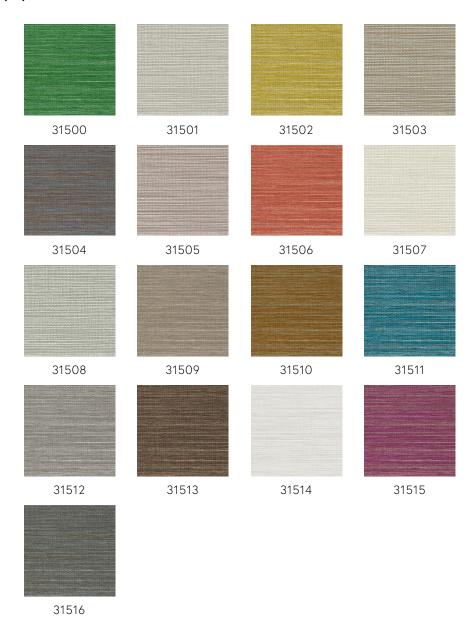

our walls with warm natural effects, like leather and woven grass, and add tropical colours with distinct style and class!

## Technical specifications

Reference 31504 Refined Product category

Composition Vinyl wallpaper on paper backing Description A realistic recreation of woven grass Dimensions

XL-ROLL: Rolls of 10.05 m  $\times$  1.00 m = 10  $\text{m}^2$ 

 $(11 \text{ yds } \times 39.37" = 108 \text{ sq. ft.})$ 

Pattern repeat Free match 0 cm (0.00")

Adhesive Arte Clearpro or a good quality dispersion

adhesive

Method 1: paste the wall and moisten the How to paste

wallcovering. Method 2: paste the

wallcovering.

Good lightfastness Light resistance

How to remove Peelable B-s2, d0 Fire retardant EU Fire retardant US Class A

Extra-washable Maintenance





## Colourways (17)



## More info? Click here

 $Order\ samples,\ calculate\ quantities,\ view\ instructional\ videos,\ download\ technical\ information\ and\ more:\ www.arte-international.com$