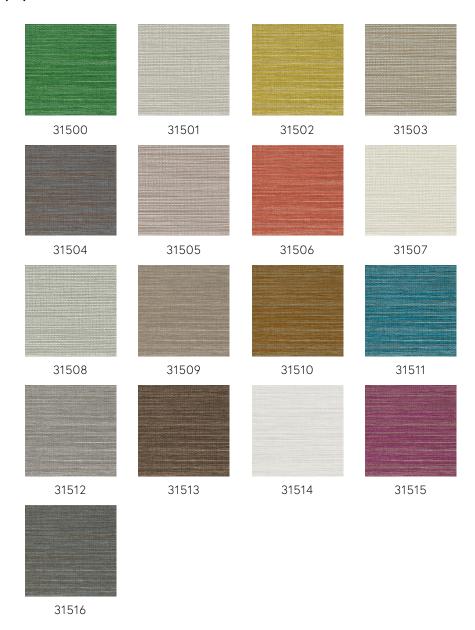

our walls with warm natural effects, like leather and woven grass, and add tropical colours with distinct style and class!

## Technical specifications

Reference <u>31505</u>
Product category Refined

Composition Vinyl wallpaper on paper backing

Description A realistic recreation of woven grass

Dimensions XL-ROLL: Rolls of 10.05 m x 1.00 m =  $10 \text{ m}^2$ 

 $(11 \text{ yds } \times 39.37" = 108 \text{ sq. ft.})$ 

Pattern repeat Free match 0 cm (0.00")

Adhesive Arte Clearpro or a good quality dispersion

adhesive

How to paste Method 1: paste the wall and moisten the

wallcovering. Method 2: paste the

wallcovering.

Light resistance Good lightfastness

How to remove Peelable
Fire retardant EU B-s2, d0
Fire retardant US Class A

Maintenance Extra-washable





## Colourways (17)



## More info? Click here

 $Order\ samples,\ calculate\ quantities,\ view\ instructional\ videos,\ download\ technical\ information\ and\ more:\ www.arte-international.com$