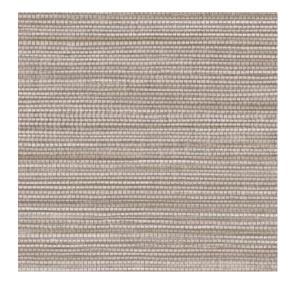

## Technical specifications

Reference <u>31505</u>
Product category Refined

Composition Vinyl wallpaper on paper backing

Description A realistic recreation of woven grass

Dimensions XL-ROLL: Rolls of 10.05 m x 1.00 m =  $10 \text{ m}^2$ 