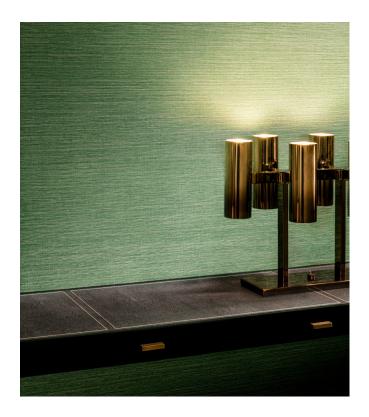

## Story behind the collection

Mystic prints, natural materials and tropical surprises: the Avalon collection by Arte brings the tropical heat into your home with its unique structural prints, no matter where you might find yourself. It's inspired by the legend of the Isle of Avalon, the mythical place shrouded in mist where everything grows in abundance. Dress up your walls with warm natural effects, like leather and woven grass, and add tropical colours with distinct style and class!

## Technical specifications

Reference <u>31505</u>
Product category Refined

Composition Vinyl wallpaper on paper backing

Description A realistic recreation of woven grass

Dimensions XL-ROLL: Rolls of 10.05 m x 1.00 m =  $10 \text{ m}^2$ 