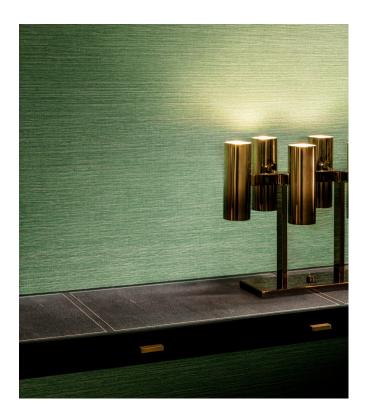

## Story behind the collection

Mystic prints, natural materials and tropical surprises: the Avalon collection by Arte brings the tropical heat into your home with its unique structural prints, no matter where you might find yourself. It's inspired by the legend of the Isle of Avalon, the mythical place shrouded in mist where everything grows in abundance. Dress up your walls with warm natural effects, like leather and woven grass, and add tropical colours with distinct style and class!

## Technical specifications

Reference <u>31507</u>
Product category Refined

Composition Vinyl wallpaper on paper backing

Description A realistic recreation of woven grass

Dimensions XL-ROLL: Rolls of 10.05 m x 1.00 m =  $10 \text{ m}^2$ 