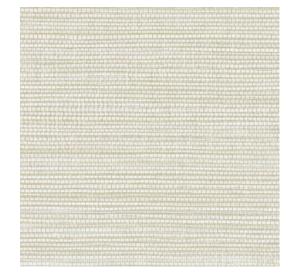

## Technical specifications

Reference <u>31507</u>
Product category Refined

Composition Vinyl wallpaper on paper backing

Description A realistic recreation of woven grass

Dimensions XL-ROLL: Rolls of 10.05 m x 1.00 m =  $10 \text{ m}^2$ 