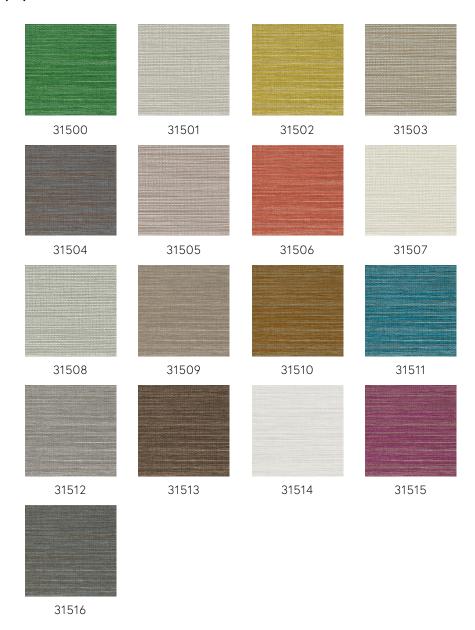

our walls with warm natural effects, like leather and woven grass, and add tropical colours with distinct style and class!

## Technical specifications

Reference <u>31507</u>
Product category Refined

Composition Vinyl wallpaper on paper backing

Description A realistic recreation of woven grass

Dimensions XL-ROLL: Rolls of 10.05 m x 1.00 m =  $10 \text{ m}^2$ 

 $(11 \text{ yds } \times 39.37" = 108 \text{ sq. ft.})$ 

Pattern repeat Free match 0 cm (0.00")

Adhesive Arte Clearpro or a good quality dispersion

adhesive

How to paste Method 1: paste the wall and moisten the

wallcovering. Method 2: paste the

wallcovering.

Light resistance Good lightfastness

How to remove Peelable
Fire retardant EU B-s2, d0
Fire retardant US Class A

Maintenance Extra-washable





## Colourways (17)



## More info? Click here

 $Order\ samples,\ calculate\ quantities,\ view\ instructional\ videos,\ download\ technical\ information\ and\ more:\ www.arte-international.com$