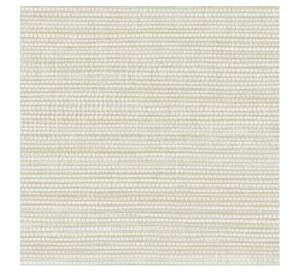

## Technical specifications

31507A • Washed White Reference

Product category Refined

Composition Vinyl wallpaper on paper backing A realistic recreation of woven grass Description Dimensions

Rolls of 10.05 m x 1.00 m = 10  $m^2$  (11 yds x

39.37" = 108 sq. ft.)

Pattern repeat Free match 0 cm (0.00")

Adhesive Arte Clearpro or a good quality dispersion

adhesive

Method 1: paste the wall and moisten the How to paste

wallcovering. Method 2: paste the

wallcovering.

Good lightfastness Light resistance

How to remove Peelable Fire retardant EU B-s2, d0 Fire retardant US Class A

Extra-washable Maintenance