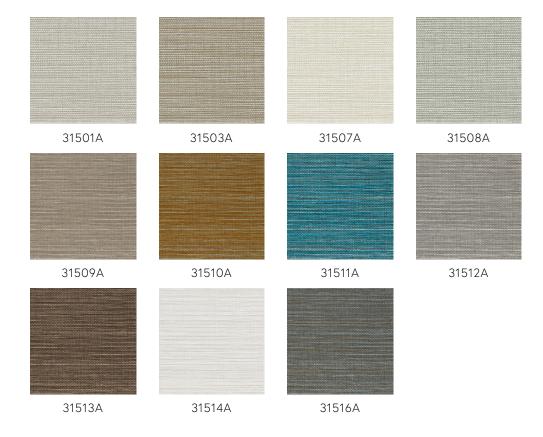

f rough or very finely woven linen and brilliant silk. The colour palette of this vinyl collection ranges from timeless, soft hues to striking colour tones.

## Technical specifications

31507A • Washed White Reference

Product category Refined

Composition Vinyl wallpaper on paper backing A realistic recreation of woven grass Description Dimensions

Rolls of 10.05 m x 1.00 m = 10  $m^2$  (11 yds x

39.37" = 108 sq. ft.)

Pattern repeat Free match 0 cm (0.00")

Adhesive Arte Clearpro or a good quality dispersion

adhesive

Method 1: paste the wall and moisten the How to paste

wallcovering. Method 2: paste the

wallcovering.

Good lightfastness Light resistance

How to remove Peelable Fire retardant EU B-s2, d0 Fire retardant US Class A

Extra-washable Maintenance





## Colourways (11)



## More info? Click here

Order samples, calculate quantities, view instructional videos, download technical information and more: www.arte-international.com