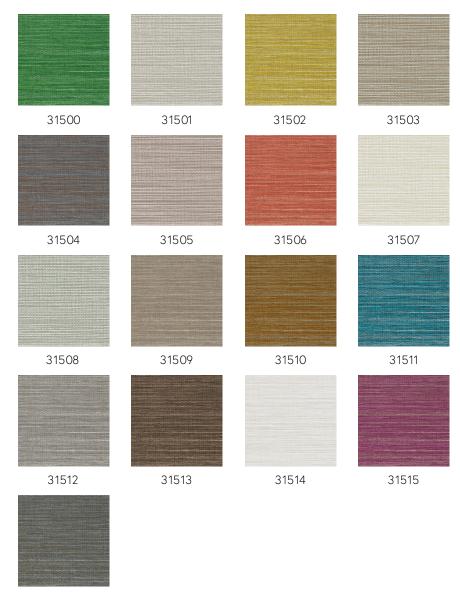

|
| Fire retardant US | Class A                                                                                  |
| Maintenance       | Extra-washable                                                                           |

# MARSH Collection Avalon

#### Story behind the collection

Mystic prints, natural materials and tropical surprises: the Avalon collection by Arte brings the tropical heat into your home with its unique structural prints, no matter where you might find yourself. It's inspired by the legend of the Isle of Avalon, the mythical place shrouded in mist where everything grows in abundance. Dress up your walls with warm natural effects, like leather and woven grass, and add tropical colours with distinct style and class!





### Colourways (17)



31516

More info? <u>Click here</u>





## -ARTE<sup>®</sup>

wallcoverings for the ultimate in refinement