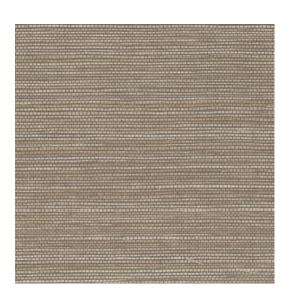

#### Technical specifications

| Reference         | <u>31509</u>                                                                             |
|-------------------|------------------------------------------------------------------------------------------|
| Product category  | Refined                                                                                  |
| Composition       | Vinyl wallpaper on paper backing                                                         |
| Description       | A realistic recreation of woven grass                                                    |
| Dimensions        | XL-ROLL: Rolls of 10.05 m x 1.00 m = 10 m <sup>2</sup> (11 yds x 39.37" = 108 sq. ft.)   |
| Pattern repeat    | Free match 0 cm (0.00")                                                                  |
| Adhesive          | Arte Clearpro or a good quality dispersion<br>adhesive                                   |
| How to paste      | Method 1: paste the wall and moisten the wallcovering. Method 2: paste the wallcovering. |
| Light resistance  | Good lightfastness                                                                       |
| How to remove     | Peelable                                                                                 |
| Fire retardant EU | B-s2, d0                                                                                 |
| Fire retardant US | Class A                                                                                  |
| Maintenance       | Extra-washable                                                                           |

#### Story behind the collection

Mystic prints, natural materials and tropical surprises: the Avalon collection by Arte brings the tropical heat into your home with its unique structural prints, no matter where you might find yourself. It's inspired by the legend of the Isle of Avalon, the mythical place shrouded in mist where everything grows in abundance. Dress up your walls with warm natural effects, like leather and woven grass, and add tropical colours with distinct style and class!