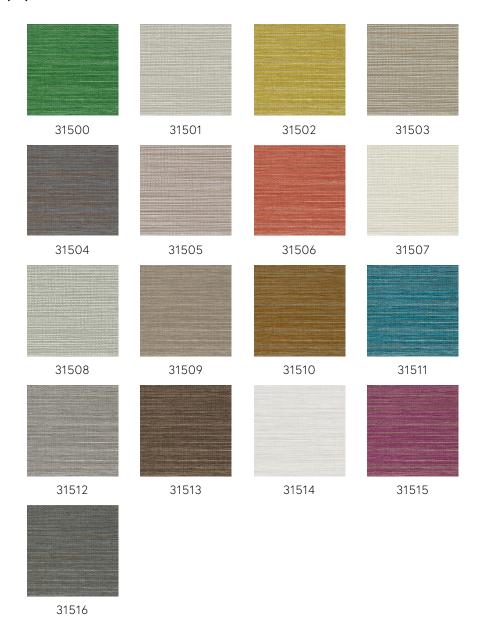

our walls with warm natural effects, like leather and woven grass, and add tropical colours with distinct style and class!

## Technical specifications

Reference 31510 Product category Refined

Composition Vinyl wallpaper on paper backing Description A realistic recreation of woven grass Dimensions

XL-ROLL: Rolls of 10.05 m  $\times$  1.00 m = 10  $\text{m}^2$ 

 $(11 \text{ yds } \times 39.37" = 108 \text{ sq. ft.})$ 

Pattern repeat Free match 0 cm (0.00")

Adhesive Arte Clearpro or a good quality dispersion

adhesive

Method 1: paste the wall and moisten the How to paste

wallcovering. Method 2: paste the

wallcovering.

Good lightfastness Light resistance

How to remove Peelable B-s2, d0 Fire retardant EU Fire retardant US Class A

Extra-washable Maintenance





## Colourways (17)



## More info? Click here

 $Order\ samples,\ calculate\ quantities,\ view\ instructional\ videos,\ download\ technical\ information\ and\ more:\ www.arte-international.com$