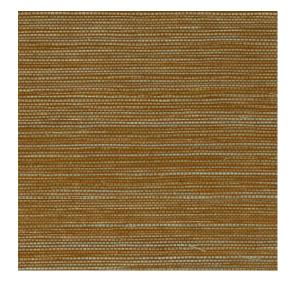

## Technical specifications

Reference 31510 Product category Refined

Composition Vinyl wallpaper on paper backing Description A realistic recreation of woven grass Dimensions

XL-ROLL: Rolls of 10.05 m  $\times$  1.00 m = 10  $\text{m}^2$ 

 $(11 \text{ yds } \times 39.37" = 108 \text{ sq. ft.})$ 

Pattern repeat Free match 0 cm (0.00")

Adhesive Arte Clearpro or a good quality dispersion

adhesive

Method 1: paste the wall and moisten the How to paste

wallcovering. Method 2: paste the

wallcovering.

Good lightfastness Light resistance

How to remove Peelable B-s2, d0 Fire retardant EU Fire retardant US Class A

Extra-washable Maintenance