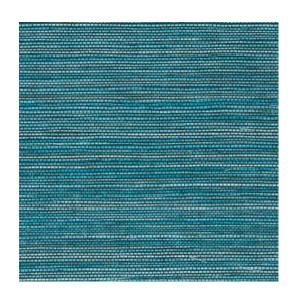

#### **Technical specifications**

| Reference         | <u>31511</u>                                                                              |
|-------------------|-------------------------------------------------------------------------------------------|
| Product category  | Refined                                                                                   |
| Composition       | Vinyl wallpaper on paper backing                                                          |
| Description       | A realistic recreation of woven grass                                                     |
| Dimensions        | XL-ROLL: Rolls of 10.05 m x 1.00 m = 10 m <sup>2</sup><br>(11 yds x 39.37" = 108 sq. ft.) |
| Pattern repeat    | Free match 0 cm (0.00")                                                                   |
| Adhesive          | Arte Clearpro or a good quality dispersion adhesive                                       |
| How to paste      | Method 1: paste the wall and moisten the wallcovering. Method 2: paste the wallcovering.  |
| Light resistance  | Good lightfastness                                                                        |
| How to remove     | Peelable                                                                                  |
| Fire retardant EU | B-s2, d0                                                                                  |
| Fire retardant US | Class A                                                                                   |
| Maintenance       | Extra-washable                                                                            |