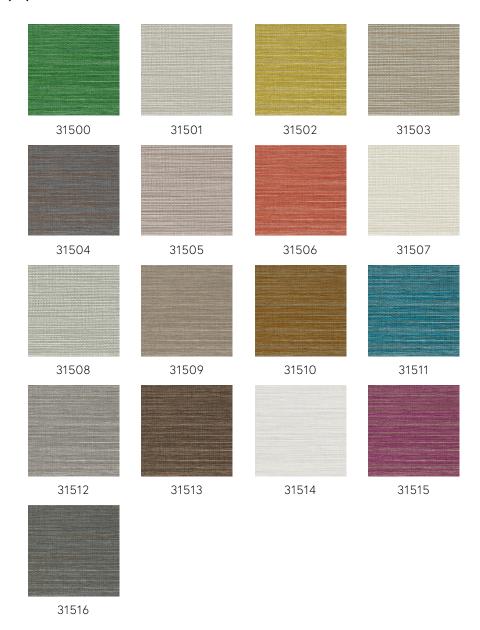

your walls with warm natural effects, like leather and woven grass, and add tropical colours with distinct style and class!

## Technical specifications

Reference <u>31512</u>
Product category Refined

Composition Vinyl wallpaper on paper backing
Description A realistic recreation of woven grass

Dimensions XL-ROLL: Rolls of 10.05 m x 1.00 m =  $10 \text{ m}^2$ 

 $(11 \text{ yds } \times 39.37" = 108 \text{ sq. ft.})$ 

Pattern repeat Free match 0 cm (0.00")

Adhesive Arte Clearpro or a good quality dispersion

adhesive

How to paste Method 1: paste the wall and moisten the

wallcovering. Method 2: paste the

wallcovering.

Light resistance Good lightfastness

How to remove Peelable
Fire retardant EU B-s2, d0
Fire retardant US Class A

Maintenance Extra-washable





## Colourways (17)



## More info? Click here

 $Order\ samples,\ calculate\ quantities,\ view\ instructional\ videos,\ download\ technical\ information\ and\ more:\ www.arte-international.com$