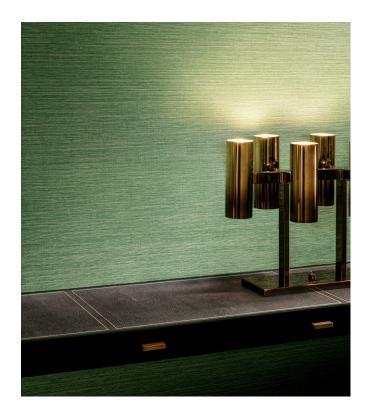

## Story behind the collection

Mystic prints, natural materials and tropical surprises: the Avalon collection by Arte brings the tropical heat into your home with its unique structural prints, no matter where you might find yourself. It's inspired by the legend of the Isle of Avalon, the mythical place shrouded in mist where everything grows in abundance. Dress up your walls with warm natural effects, like leather and woven grass, and add tropical colours with distinct style and class!

## Technical specifications

Reference <u>31512</u>
Product category Refined

Composition Vinyl wallpaper on paper backing
Description A realistic recreation of woven grass

Dimensions XL-ROLL: Rolls of 10.05 m x 1.00 m =  $10 \text{ m}^2$ 