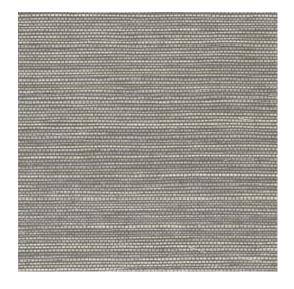

## Technical specifications

Reference <u>31512</u>
Product category Refined

Composition Vinyl wallpaper on paper backing
Description A realistic recreation of woven grass

Dimensions XL-ROLL: Rolls of 10.05 m x 1.00 m =  $10 \text{ m}^2$ 