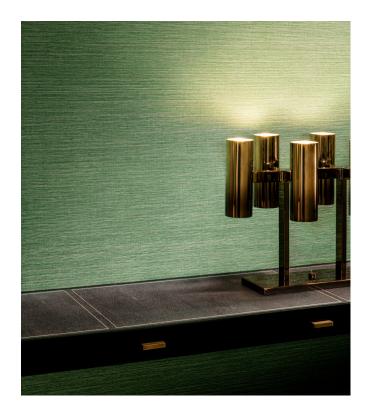

## Story behind the collection

Mystic prints, natural materials and tropical surprises: the Avalon collection by Arte brings the tropical heat into your home with its unique structural prints, no matter where you might find yourself. It's inspired by the legend of the Isle of Avalon, the mythical place shrouded in mist where everything grows in abundance. Dress up your walls with warm natural effects, like leather and woven grass, and add tropical colours with distinct style and class!

## Technical specifications

Reference <u>31514</u>
Product category Refined

Composition Vinyl wallpaper on paper backing
Description A realistic recreation of woven grass

Dimensions XL-ROLL: Rolls of 10.05 m x 1.00 m =  $10 \text{ m}^2$ 