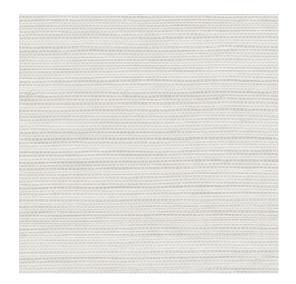

## Technical specifications

Reference <u>31514</u>
Product category Refined

Composition Vinyl wallpaper on paper backing
Description A realistic recreation of woven grass

Dimensions XL-ROLL: Rolls of 10.05 m x 1.00 m =  $10 \text{ m}^2$ 