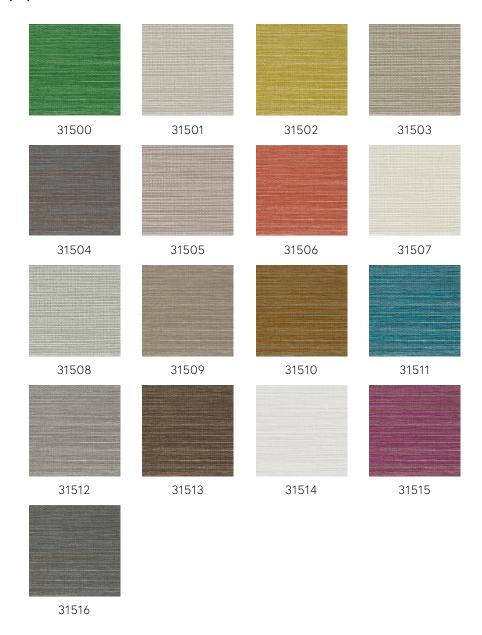

your walls with warm natural effects, like leather and woven grass, and add tropical colours with distinct style and class!

## Technical specifications

Reference <u>31514</u>
Product category Refined

Composition Vinyl wallpaper on paper backing
Description A realistic recreation of woven grass

Dimensions XL-ROLL: Rolls of 10.05 m x 1.00 m =  $10 \text{ m}^2$ 

 $(11 \text{ yds } \times 39.37" = 108 \text{ sq. ft.})$ 

Pattern repeat Free match 0 cm (0.00")

Adhesive Arte Clearpro or a good quality dispersion

adhesive

How to paste Method 1: paste the wall and moisten the

wallcovering. Method 2: paste the

wallcovering.

Light resistance Good lightfastness

How to remove Peelable
Fire retardant EU B-s2, d0
Fire retardant US Class A

Maintenance Extra-washable





## Colourways (17)



## More info? Click here

 $Order\ samples,\ calculate\ quantities,\ view\ instructional\ videos,\ download\ technical\ information\ and\ more:\ www.arte-international.com$