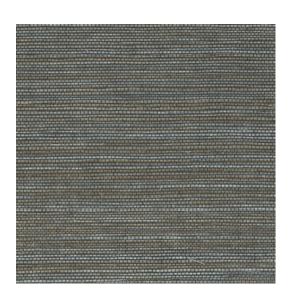

#### **Technical specifications**

| Reference         | <u>31516</u>                                                                             |
|-------------------|------------------------------------------------------------------------------------------|
| Product category  | Refined                                                                                  |
| Composition       | Vinyl wallpaper on paper backing                                                         |
| Description       | A realistic recreation of woven grass                                                    |
| Dimensions        | XL-ROLL: Rolls of 10.05 m x 1.00 m = 10 m <sup>2</sup> (11 yds x 39.37" = 108 sq. ft.)   |
| Pattern repeat    | Free match 0 cm (0.00")                                                                  |
| Adhesive          | Arte Clearpro or a good quality dispersion adhesive                                      |
| How to paste      | Method 1: paste the wall and moisten the wallcovering. Method 2: paste the wallcovering. |
| Light resistance  | Good lightfastness                                                                       |
| How to remove     | Peelable                                                                                 |
| Fire retardant EU | B-s2, d0                                                                                 |
| Fire retardant US | Class A                                                                                  |
| Maintenance       | Extra-washable                                                                           |

### Colourways (17)

31516

More info? <u>Click here</u>