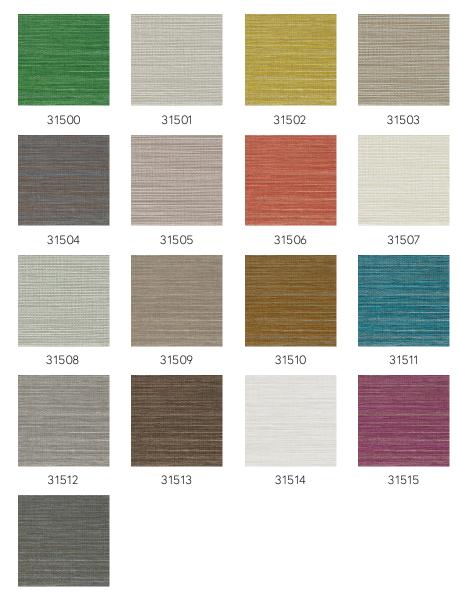

|
| Fire retardant US | Class A                                                                                  |
| Maintenance       | Extra-washable                                                                           |

# MARSH Collection Avalon

#### Story behind the collection

Mystic prints, natural materials and tropical surprises: the Avalon collection by Arte brings the tropical heat into your home with its unique structural prints, no matter where you might find yourself. It's inspired by the legend of the Isle of Avalon, the mythical place shrouded in mist where everything grows in abundance. Dress up your walls with warm natural effects, like leather and woven grass, and add tropical colours with distinct style and class!





### Colourways (17)



31516

More info? <u>Click here</u>





## -ARTE®

wallcoverings for the ultimate in refinement