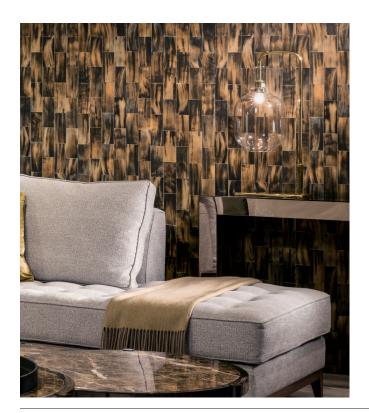

## Story behind the collection

Mystic prints, natural materials and tropical surprises: the Avalon collection by Arte brings the tropical heat into your home with its unique structural prints, no matter where you might find yourself. It's inspired by the legend of the Isle of Avalon, the mythical place shrouded in mist where everything grows in abundance. Dress up your walls with warm natural effects, like leather and woven grass, and add tropical colours with distinct style and class!

#### Technical specifications

Reference 31520 Refined Product category

Composition Vinyl wallpaper on paper backing Wallpaper with a replicated horn print Description Dimensions

XL-ROLL: Rolls of 10.05 m  $\times$  1.00 m = 10 m<sup>2</sup> (11