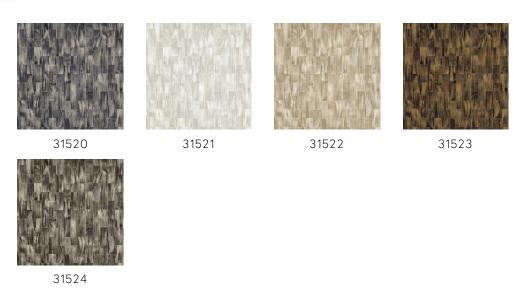

nd woven grass, and add tropical colours with distinct style and class!

#### Technical specifications

Reference 31520 Refined Product category

Composition Vinyl wallpaper on paper backing Wallpaper with a replicated horn print Description Dimensions

XL-ROLL: Rolls of 10.05 m  $\times$  1.00 m = 10 m<sup>2</sup> (11

 $yds \times 39.37$ " = 108 sq. ft.)

Pattern repeat Free match  $0 \text{ cm } (0.00^{\circ})$ , respecting the

design height of 15 cm (5.91")

Adhesive Arte Clearpro or a good quality dispersion

adhesive

Method 1: paste the wall and moisten the How to paste

wallcovering. Method 2: paste the

wallcovering.

Good lightfastness Light resistance

Peelable How to remove Fire retardant EU B-s2, d0 Fire retardant US Class A

Extra-washable Maintenance





# Colourways (5)



### View



# More info? Click here

Order samples, calculate quantities, view instructional videos, download technical information and more: www.arte-international.com