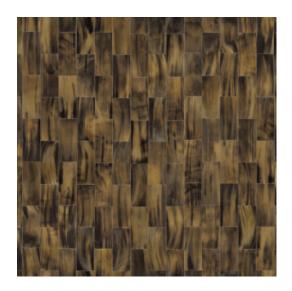

#### Technical specifications

Reference 31523 Refined Product category

Composition Vinyl wallpaper on paper backing Wallpaper with a replicated horn print Description Dimensions

XL-ROLL: Rolls of 10.05 m  $\times$  1.00 m = 10 m<sup>2</sup> (11