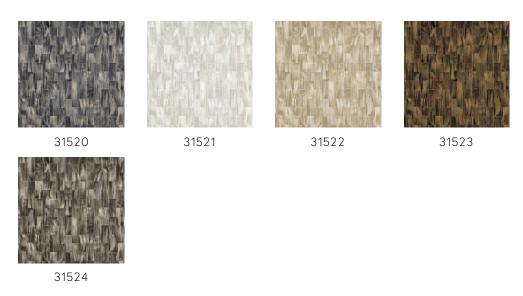

nd woven grass, and add tropical colours with distinct style and class!

#### Technical specifications

Reference 31523 Refined Product category

Composition Vinyl wallpaper on paper backing Wallpaper with a replicated horn print Description Dimensions

XL-ROLL: Rolls of 10.05 m  $\times$  1.00 m = 10 m<sup>2</sup> (11

 $yds \times 39.37$ " = 108 sq. ft.)

Pattern repeat Free match  $0 \text{ cm } (0.00^{\circ})$ , respecting the

design height of 15 cm (5.91")

Arte Clearpro or a good quality dispersion Adhesive

adhesive

Method 1: paste the wall and moisten the How to paste

wallcovering. Method 2: paste the

wallcovering.

Good lightfastness Light resistance

Peelable How to remove Fire retardant EU B-s2, d0 Fire retardant US Class A

Extra-washable Maintenance





# Colourways (5)



### View



# More info? Click here

Order samples, calculate quantities, view instructional videos, download technical information and more: www.arte-international.com