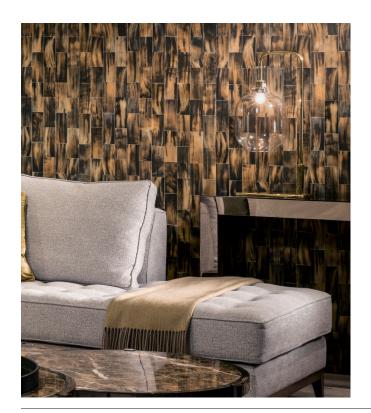

## Story behind the collection

Mystic prints, natural materials and tropical surprises: the Avalon collection by Arte brings the tropical heat into your home with its unique structural prints, no matter where you might find yourself. It's inspired by the legend of the Isle of Avalon, the mythical place shrouded in mist where everything grows in abundance. Dress up your walls with warm natural effects, like leather and woven grass, and add tropical colours with distinct style and class!

#### Technical specifications

Reference 31523 Refined Product category

Composition Vinyl wallpaper on paper backing Wallpaper with a replicated horn print Description Dimensions

XL-ROLL: Rolls of 10.05 m  $\times$  1.00 m = 10 m<sup>2</sup> (11