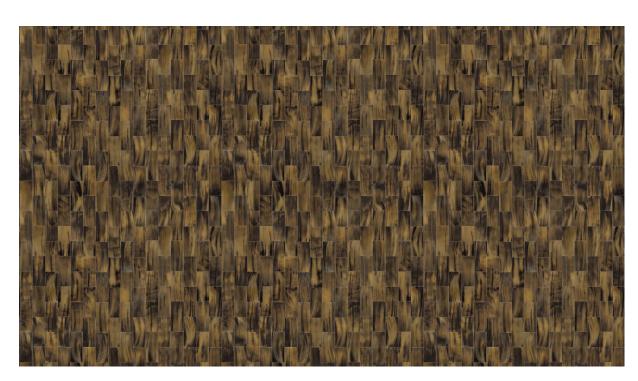

#### Technical specifications

Reference 31523 Refined Product category

Composition Vinyl wallpaper on paper backing Wallpaper with a replicated horn print Description Dimensions

XL-ROLL: Rolls of 10.05 m  $\times$  1.00 m = 10 m<sup>2</sup> (11