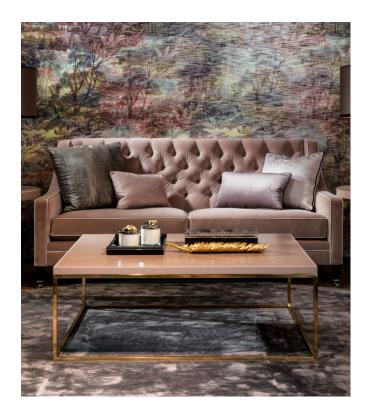

## Story behind the collection

Mystic prints, natural materials and tropical surprises: the Avalon collection by Arte brings the tropical heat into your home with its unique structural prints, no matter where you might find yourself. It's inspired by the legend of the Isle of Avalon, the mythical place shrouded in mist where everything grows in abundance. Dress up your walls with warm natural effects, like leather and woven grass, and add tropical colours with distinct style and class!