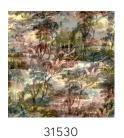

## Technical specifications

Reference <u>31530</u>
Product category Exquisite

Composition Textile wallcovering on non-woven backing

Description Glade brings the jungle into your home with

a mysterious forest design on a tangible,

woven structure

Dimensions Width 130 cm (51.18"), sold by the linear

metre/yard

Pattern repeat Straight match 118 cm (46.46")

Adhesive Arte Clearpro or a good quality dispersion

adhesive

How to paste Paste the wall
Light resistance Good lightfastness