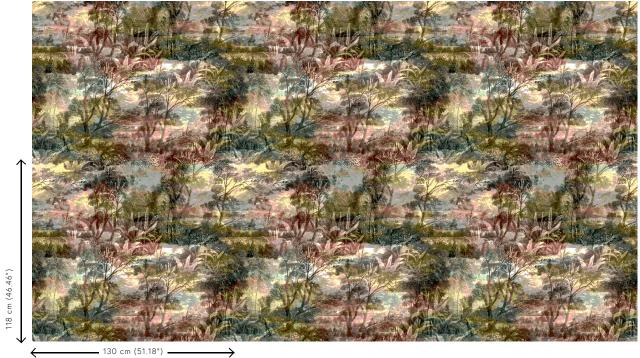

## Technical specifications

Reference <u>31530</u>
Product category Exquisite

Composition Textile wallcovering on non-woven backing

Description Glade brings the jungle into your home with

a mysterious forest design on a tangible,

woven structure

Dimensions Width 130 cm (51.18"), sold by the linear

metre/yard

Pattern repeat Straight match 118 cm (46.46")

Adhesive Arte Clearpro or a good quality dispersion

adhesive

How to paste Paste the wall
Light resistance Good lightfastness