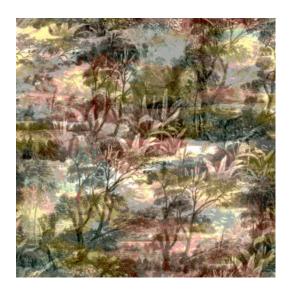

## Technical specifications

Reference <u>31530</u>
Product category Exquisite

Composition Textile wallcovering on non-woven backing

Description Glade brings the jungle into your home with

a mysterious forest design on a tangible,

woven structure

Dimensions Width 130 cm (51.18"), sold by the linear

metre/yard

Pattern repeat Straight match 118 cm (46.46")

Adhesive Arte Clearpro or a good quality dispersion

adhesive

How to paste Paste the wall
Light resistance Good lightfastness