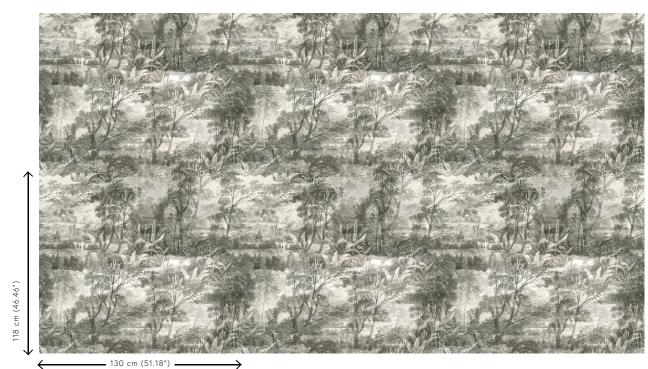

| Reference         | <u>31531</u>                                                                                                |
|-------------------|-------------------------------------------------------------------------------------------------------------|
| Product category  | Exquisite                                                                                                   |
| Composition       | Textile wallcovering on non-woven backing                                                                   |
| Description       | Glade brings the jungle into your home with<br>a mysterious forest design on a tangible,<br>woven structure |
| Dimensions        | Width 130 cm (51.18"), sold by the linear<br>metre/yard                                                     |
| Pattern repeat    | Straight match 118 cm (46.46")                                                                              |
| Adhesive          | Arte Clearpro or a good quality dispersion<br>adhesive                                                      |
| How to paste      | Paste the wall                                                                                              |
| Light resistance  | Good lightfastness                                                                                          |
| How to remove     | Strippable                                                                                                  |
| Fire retardant EU | B-s1, d0                                                                                                    |
| Fire retardant US | Class A                                                                                                     |
| Maintenance       | Washable                                                                                                    |