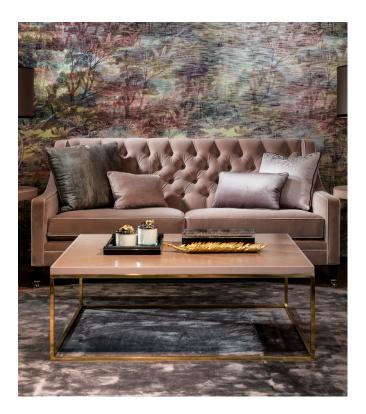

## Story behind the collection

Mystic prints, natural materials and tropical surprises: the Avalon collection by Arte brings the tropical heat into your home with its unique structural prints, no matter where you might find yourself. It's inspired by the legend of the Isle of Avalon, the mythical place shrouded in mist where everything grows in abundance. Dress up your walls with warm natural effects, like leather and woven grass, and add tropical colours with distinct style and class!