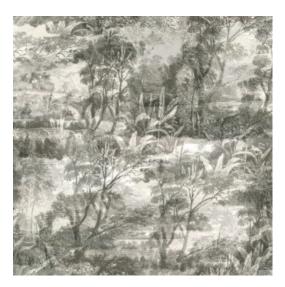

| Reference         | <u>31531</u>                                                                                                |
|-------------------|-------------------------------------------------------------------------------------------------------------|
| Product category  | Exquisite                                                                                                   |
| Composition       | Textile wallcovering on non-woven backing                                                                   |
| Description       | Glade brings the jungle into your home with<br>a mysterious forest design on a tangible,<br>woven structure |
| Dimensions        | Width 130 cm (51.18"), sold by the linear<br>metre/yard                                                     |
| Pattern repeat    | Straight match 118 cm (46.46")                                                                              |
| Adhesive          | Arte Clearpro or a good quality dispersion<br>adhesive                                                      |
| How to paste      | Paste the wall                                                                                              |
| Light resistance  | Good lightfastness                                                                                          |
| How to remove     | Strippable                                                                                                  |
| Fire retardant EU | B-s1, d0                                                                                                    |
| Fire retardant US | Class A                                                                                                     |
| Maintenance       | Washable                                                                                                    |