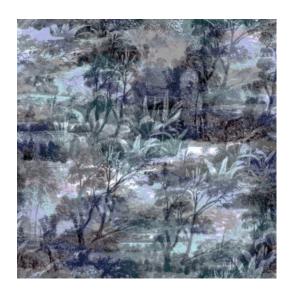

#### 31532 Reference Product category Exquisite Composition Textile wallcovering on non-woven backing Description Glade brings the jungle into your home with a mysterious forest design on a tangible, woven structure Dimensions Width 130 cm (51.18"), sold by the linear metre/yard Pattern repeat Straight match 118 cm (46.46") Adhesive Arte Clearpro or a good quality dispersion adhesive How to paste Paste the wall Light resistance Good lightfastness How to remove Strippable Fire retardant EU B-s1, d0 Fire retardant US Class A Washable Maintenance

# GLADE