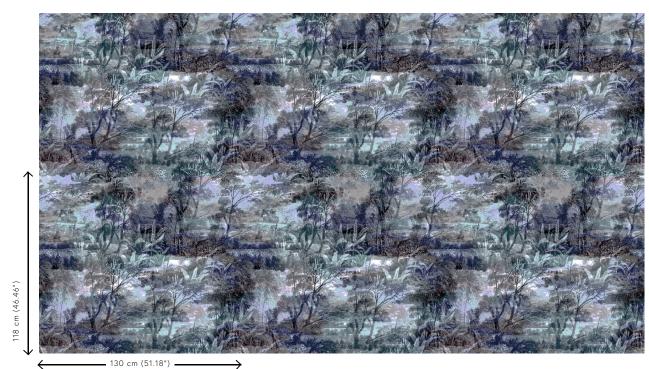

#### 31532 Reference Product category Exquisite Composition Textile wallcovering on non-woven backing Description Glade brings the jungle into your home with a mysterious forest design on a tangible, woven structure Dimensions Width 130 cm (51.18"), sold by the linear metre/yard Pattern repeat Straight match 118 cm (46.46") Adhesive Arte Clearpro or a good quality dispersion adhesive How to paste Paste the wall Light resistance Good lightfastness How to remove Strippable Fire retardant EU B-s1, d0 Fire retardant US Class A Washable Maintenance