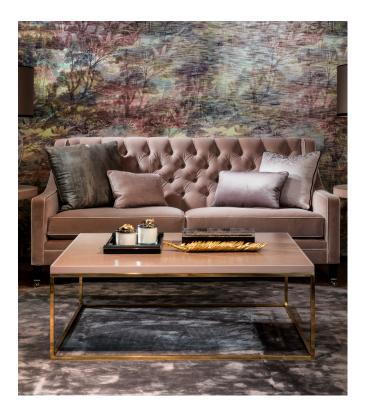

# GLADE

# Story behind the collection

Mystic prints, natural materials and tropical surprises: the Avalon collection by Arte brings the tropical heat into your home with its unique structural prints, no matter where you might find yourself. It's inspired by the legend of the Isle of Avalon, the mythical place shrouded in mist where everything grows in abundance. Dress up your walls with warm natural effects, like leather and woven grass, and add tropical colours with distinct style and class!