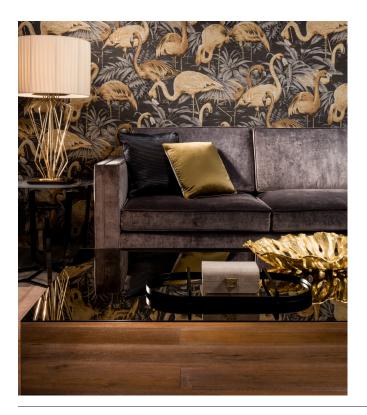

## Story behind the collection

Mystic prints, natural materials and tropical surprises: the Avalon collection by Arte brings the tropical heat into your home with its unique structural prints, no matter where you might find yourself. It's inspired by the legend of the Isle of Avalon, the mythical place shrouded in mist where everything grows in abundance. Dress up your walls with warm natural effects, like leather and woven grass, and add tropical colours with distinct style and class!