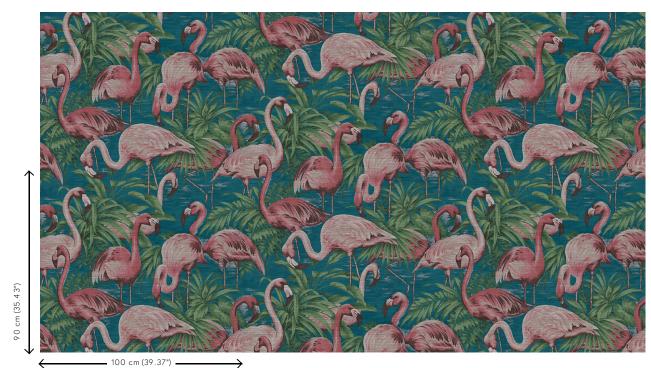

## Technical specifications

| Reference         | <u>31541</u>                                                                                                            |
|-------------------|-------------------------------------------------------------------------------------------------------------------------|
| Product category  | Refined                                                                                                                 |
| Composition       | Vinyl wallpaper on paper backing                                                                                        |
| Description       | A colourful flamingo print that immediately<br>draws one's attention, with the tangible<br>structure of the woven grass |
| Dimensions        | XL-ROLL: Rolls of 10.05 m x 1.00 m = 10 m <sup>2</sup> (11 yds x 39.37" = 108 sq. ft.)                                  |
| Pattern repeat    | Drop match 90/45 cm (35.43"/17.72")                                                                                     |
| Adhesive          | Arte Clearpro or a good quality dispersion adhesive                                                                     |
| How to paste      | Method 1: paste the wall and moisten the wallcovering. Method 2: paste the wallcovering.                                |
| Light resistance  | Good lightfastness                                                                                                      |
| How to remove     | Peelable                                                                                                                |
| Fire retardant EU | B-s2, d0                                                                                                                |
| Fire retardant US | Class A                                                                                                                 |
| Maintenance       | Extra-washable                                                                                                          |
|                   |                                                                                                                         |