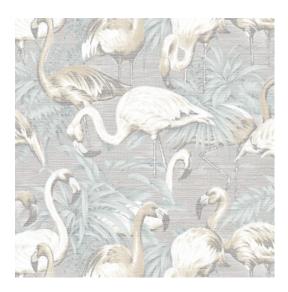

e leather and woven grass, and add tropical colours with distinct style and class!

## Technical specifications

Reference <u>31542</u>
Product category Refined

Composition Vinyl wallpaper on paper backing

Description A colourful flamingo print that immediately

draws one's attention, with the tangible

structure of the woven grass

Dimensions XL-ROLL: Rolls of 10.05 m x 1.00 m =  $10 \text{ m}^2$ 

(11 yds x 39.37" = 108 sq. ft.)

Pattern repeat Drop match 90/45 cm (35.43"/17.72")

Adhesive Arte Clearpro or a good quality dispersion

adhesive

How to paste Method 1: paste the wall and moisten the

wallcovering. Method 2: paste the

wallcovering.

Light resistance Good lightfastness

How to remove Peelable
Fire retardant EU B-s2, d0
Fire retardant US Class A

Maintenance Extra-washable





# Colourways (3)







31540

31541

31542

#### View



More info? Click here

Order samples, calculate quantities, view instructional videos, download technical information and more: www.arte-international.com