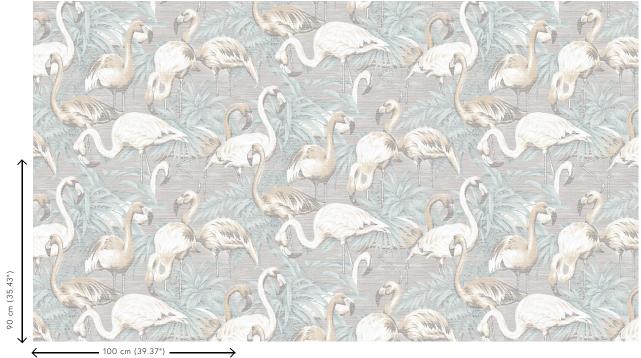

## Technical specifications

Reference <u>31542</u>
Product category Refined

Composition Vinyl wallpaper on paper backing

Description A colourful flamingo print that immediately

draws one's attention, with the tangible

structure of the woven grass

Dimensions XL-ROLL: Rolls of 10.05 m x 1.00 m =  $10 \text{ m}^2$ 

(11 yds x 39.37" = 108 sq. ft.)

Pattern repeat Drop match 90/45 cm (35.43"/17.72")

Adhesive Arte Clearpro or a good quality dispersion