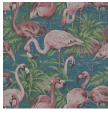

s, and add tropical colours with distinct style and class!

## Technical specifications

Reference <u>31542</u>
Product category Refined

Composition Vinyl wallpaper on paper backing

Description A colourful flamingo print that immediately

draws one's attention, with the tangible

structure of the woven grass

Dimensions XL-ROLL: Rolls of 10.05 m x 1.00 m =  $10 \text{ m}^2$ 

(11 yds x 39.37" = 108 sq. ft.)

Pattern repeat Drop match 90/45 cm (35.43"/17.72")

Adhesive Arte Clearpro or a good quality dispersion

adhesive

How to paste Method 1: paste the wall and moisten the

wallcovering. Method 2: paste the

wallcovering.

Light resistance Good lightfastness

How to remove Peelable
Fire retardant EU B-s2, d0
Fire retardant US Class A

Maintenance Extra-washable





# Colourways (3)







31540

31541

31542

#### View



More info? Click here

Order samples, calculate quantities, view instructional videos, download technical information and more: www.arte-international.com