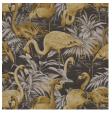

ass, and add tropical colours with distinct style and class!

## Technical specifications

Reference <u>31542</u>
Product category Refined

Composition Vinyl wallpaper on paper backing

Description A colourful flamingo print that immediately

draws one's attention, with the tangible

structure of the woven grass

Dimensions XL-ROLL: Rolls of 10.05 m x 1.00 m =  $10 \text{ m}^2$ 

(11 yds x 39.37" = 108 sq. ft.)

Pattern repeat Drop match 90/45 cm (35.43"/17.72")

Adhesive Arte Clearpro or a good quality dispersion

adhesive

How to paste Method 1: paste the wall and moisten the

wallcovering. Method 2: paste the

wallcovering.

Light resistance Good lightfastness

How to remove Peelable
Fire retardant EU B-s2, d0
Fire retardant US Class A

Maintenance Extra-washable





# Colourways (3)







31540

31541

31542

#### View



More info? Click here

Order samples, calculate quantities, view instructional videos, download technical information and more: www.arte-international.com