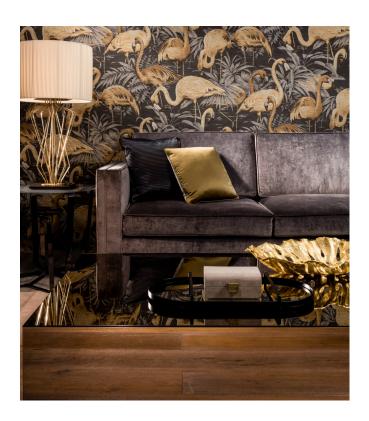

### Story behind the collection

Mystic prints, natural materials and tropical surprises: the Avalon collection by Arte brings the tropical heat into your home with its unique structural prints, no matter where you might find yourself. It's inspired by the legend of the Isle of Avalon, the mythical place shrouded in mist where everything grows in abundance. Dress up your walls with warm natural effects, like leather and woven grass, and add tropical colours with distinct style and class!

## Technical specifications

Reference <u>31542</u>
Product category Refined

Composition Vinyl wallpaper on paper backing

Description A colourful flamingo print that immediately

draws one's attention, with the tangible

structure of the woven grass

Dimensions XL-ROLL: Rolls of 10.05 m x 1.00 m =  $10 \text{ m}^2$ 

(11 yds x 39.37" = 108 sq. ft.)

Pattern repeat Drop match 90/45 cm (35.43"/17.72")

Adhesive Arte Clearpro or a good quality dispersion