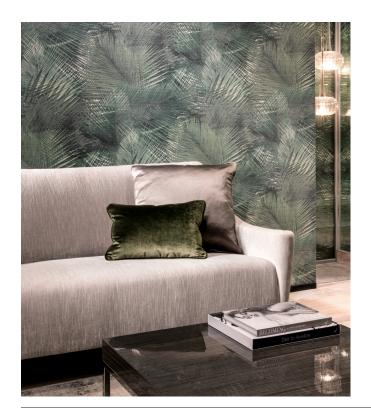

## Story behind the collection

Mystic prints, natural materials and tropical surprises: the Avalon collection by Arte brings the tropical heat into your home with its unique structural prints, no matter where you might find yourself. It's inspired by the legend of the Isle of Avalon, the mythical place shrouded in mist where everything grows in abundance. Dress up your walls with warm natural effects, like leather and woven grass, and add tropical colours with distinct style and class!