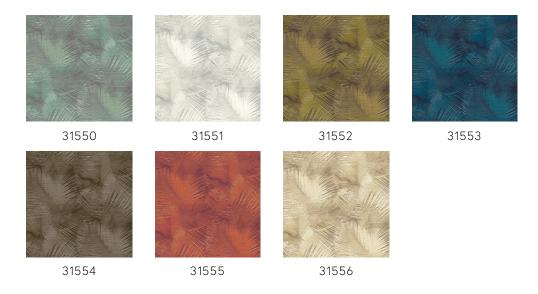

natural effects, like leather and woven grass, and add tropical colours with distinct style and class!

#### Technical specifications

Reference <u>31550</u>
Product category Refined

Composition Vinyl wallpaper on paper backing

Description A detailed palm leaf print on a tangible

structure of woven grass

Dimensions XL-ROLL: Rolls of 10.05 m x 1.00 m =  $10 \text{ m}^2$  (11)

 $yds \times 39.37$ " = 108 sq. ft.)

Pattern repeat Straight match 90 cm (35.43")

Adhesive Arte Clearpro or a good quality dispersion

adhesive

How to paste Method 1: paste the wall and moisten the

wallcovering. Method 2: paste the

wallcovering.

Light resistance Good lightfastness

How to remove Peelable
Fire retardant EU B-s2, d0
Fire retardant US Class A

Maintenance Extra-washable





# Colourways (7)



#### View



More info? Click here

Order samples, calculate quantities, view instructional videos, download technical information and more: www.arte-international.com