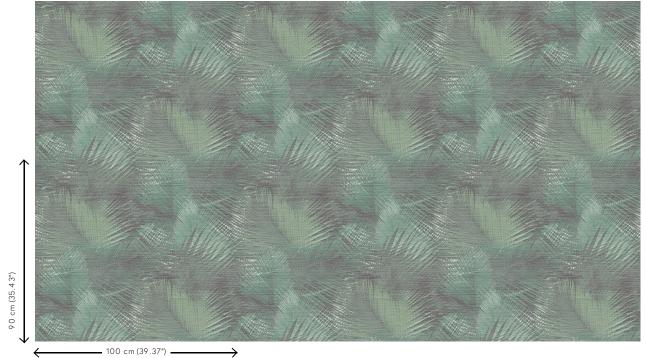

#### Technical specifications

Reference <u>31550</u>
Product category Refined

Composition Vinyl wallpaper on paper backing

Description A detailed palm leaf print on a tangible

structure of woven grass

Dimensions XL-ROLL: Rolls of 10.05 m x 1.00 m =  $10 \text{ m}^2$  (11)

 $yds \times 39.37$ " = 108 sq. ft.)

Pattern repeat Straight match 90 cm (35.43")

Adhesive Arte Clearpro or a good quality dispersion

adhesive

How to paste Method 1: paste the wall and moisten the

wallcovering. Method 2: paste the