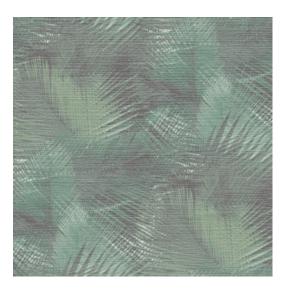

#### Technical specifications

Reference <u>31550</u>
Product category Refined

Composition Vinyl wallpaper on paper backing

Description A detailed palm leaf print on a tangible

structure of woven grass

Dimensions XL-ROLL: Rolls of 10.05 m x 1.00 m =  $10 \text{ m}^2$  (11)