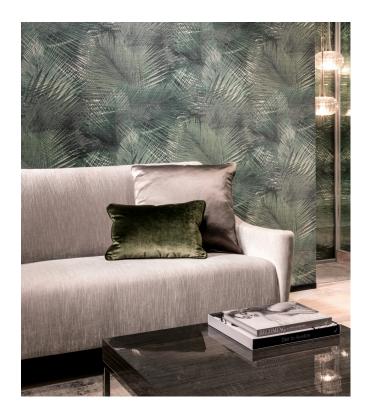

### Story behind the collection

Mystic prints, natural materials and tropical surprises: the Avalon collection by Arte brings the tropical heat into your home with its unique structural prints, no matter where you might find yourself. It's inspired by the legend of the Isle of Avalon, the mythical place shrouded in mist where everything grows in abundance. Dress up your walls with warm natural effects, like leather and woven grass, and add tropical colours with distinct style and class!

#### Technical specifications

Reference <u>31551</u>
Product category Refined

Composition Vinyl wallpaper on paper backing

Description A detailed palm leaf print on a tangible

structure of woven grass

Dimensions XL-ROLL: Rolls of 10.05 m x 1.00 m =  $10 \text{ m}^2$ 