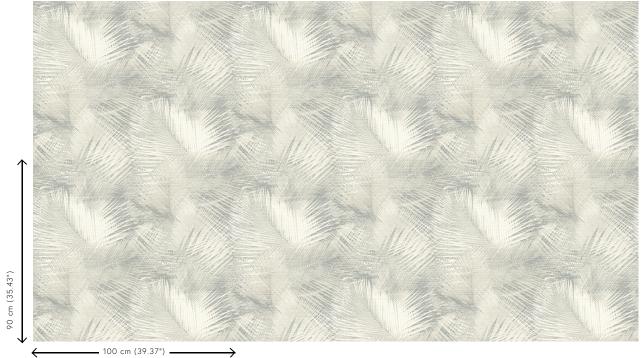

#### Technical specifications

Reference <u>31551</u>
Product category Refined

Composition Vinyl wallpaper on paper backing

Description A detailed palm leaf print on a tangible

structure of woven grass

Dimensions XL-ROLL: Rolls of 10.05 m x 1.00 m =  $10 \text{ m}^2$ 

 $(11 \text{ yds} \times 39.37" = 108 \text{ sq. ft.})$ 

Pattern repeat Straight match 90 cm (35.43")

Adhesive Arte Clearpro or a good quality dispersion

adhesive

How to paste Method 1: paste the wall and moisten the