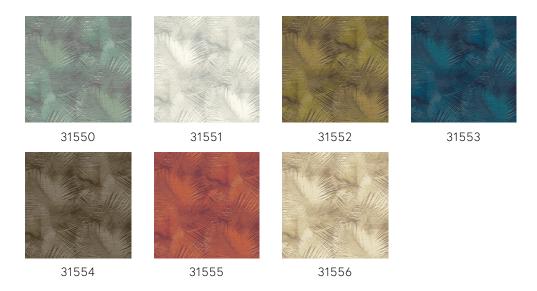

, like leather and woven grass, and add tropical colours with distinct style and class!

#### Technical specifications

Reference <u>31551</u>
Product category Refined

Composition Vinyl wallpaper on paper backing

Description A detailed palm leaf print on a tangible

structure of woven grass

Dimensions XL-ROLL: Rolls of 10.05 m x 1.00 m =  $10 \text{ m}^2$ 

 $(11 \text{ yds} \times 39.37" = 108 \text{ sq. ft.})$ 

Pattern repeat Straight match 90 cm (35.43")

Adhesive Arte Clearpro or a good quality dispersion

adhesive

How to paste Method 1: paste the wall and moisten the

wallcovering. Method 2: paste the

wallcovering.

Light resistance Good lightfastness

How to remove Peelable
Fire retardant EU B-s2, d0
Fire retardant US Class A

Maintenance Extra-washable





## Colourways (7)



#### View



More info? Click here

Order samples, calculate quantities, view instructional videos, download technical information and more: www.arte-international.com