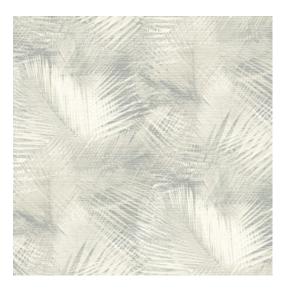

#### Technical specifications

Reference <u>31551</u>
Product category Refined

Composition Vinyl wallpaper on paper backing

Description A detailed palm leaf print on a tangible

structure of woven grass

Dimensions XL-ROLL: Rolls of 10.05 m x 1.00 m =  $10 \text{ m}^2$ 