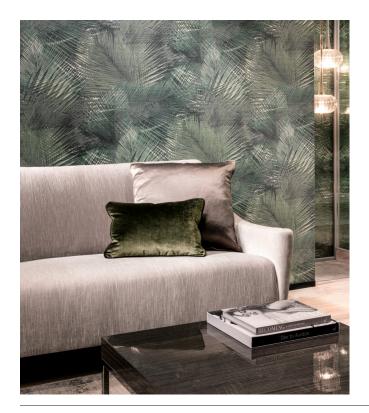

## Story behind the collection

Mystic prints, natural materials and tropical surprises: the Avalon collection by Arte brings the tropical heat into your home with its unique structural prints, no matter where you might find yourself. It's inspired by the legend of the Isle of Avalon, the mythical place shrouded in mist where everything grows in abundance. Dress up your walls with warm natural effects, like leather and woven grass, and add tropical colours with distinct style and class!

#### Technical specifications

Reference <u>31552</u>
Product category Refined

Composition Vinyl wallpaper on paper backing

Description A detailed palm leaf print on a tangible

structure of woven grass

Dimensions XL-ROLL: Rolls of 10.05 m x 1.00 m =  $10 \text{ m}^2$  (11)