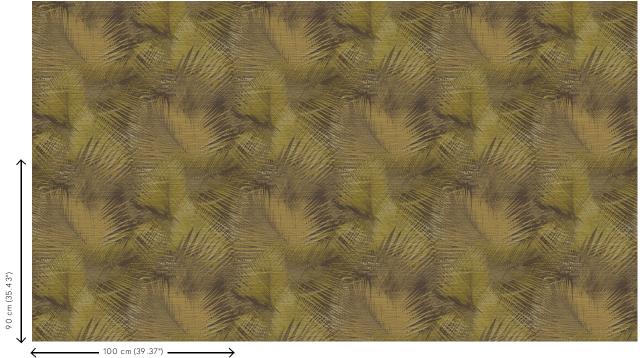

#### Technical specifications

Reference <u>31552</u>
Product category Refined

Composition Vinyl wallpaper on paper backing

Description A detailed palm leaf print on a tangible

structure of woven grass

Dimensions XL-ROLL: Rolls of 10.05 m x 1.00 m =  $10 \text{ m}^2$  (11)

 $yds \times 39.37$ " = 108 sq. ft.)

Pattern repeat Straight match 90 cm (35.43")

Adhesive Arte Clearpro or a good quality dispersion

adhesive

How to paste Method 1: paste the wall and moisten the

wallcovering. Method 2: paste the