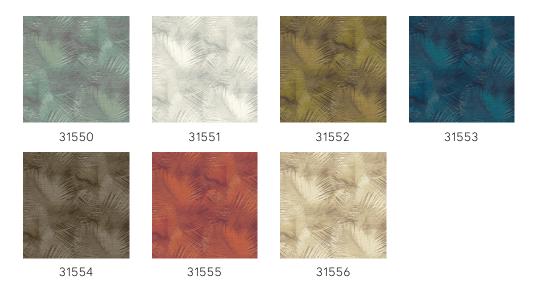

natural effects, like leather and woven grass, and add tropical colours with distinct style and class!

#### Technical specifications

Reference <u>31552</u>
Product category Refined

Composition Vinyl wallpaper on paper backing

Description A detailed palm leaf print on a tangible

structure of woven grass

Dimensions XL-ROLL: Rolls of 10.05 m x 1.00 m =  $10 \text{ m}^2$  (11)

 $yds \times 39.37$ " = 108 sq. ft.)

Pattern repeat Straight match 90 cm (35.43")

Adhesive Arte Clearpro or a good quality dispersion

adhesive

How to paste Method 1: paste the wall and moisten the

wallcovering. Method 2: paste the

wallcovering.

Light resistance Good lightfastness

How to remove Peelable
Fire retardant EU B-s2, d0
Fire retardant US Class A

Maintenance Extra-washable





# Colourways (7)



#### View



More info? Click here

Order samples, calculate quantities, view instructional videos, download technical information and more: www.arte-international.com