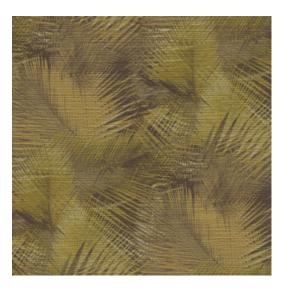

#### Technical specifications

Reference <u>31552</u>
Product category Refined

Composition Vinyl wallpaper on paper backing

Description A detailed palm leaf print on a tangible

structure of woven grass

Dimensions XL-ROLL: Rolls of 10.05 m x 1.00 m =  $10 \text{ m}^2$  (11)