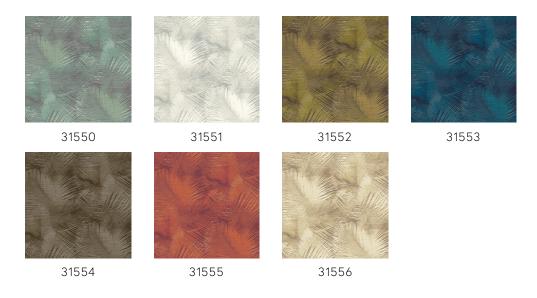

natural effects, like leather and woven grass, and add tropical colours with distinct style and class!

#### Technical specifications

Reference <u>31553</u>
Product category Refined

Composition Vinyl wallpaper on paper backing

Description A detailed palm leaf print on a tangible

structure of woven grass

Dimensions XL-ROLL: Rolls of 10.05 m x 1.00 m =  $10 \text{ m}^2$  (11)

 $yds \times 39.37$ " = 108 sq. ft.)

Pattern repeat Straight match 90 cm (35.43")

Adhesive Arte Clearpro or a good quality dispersion

adhesive

How to paste Method 1: paste the wall and moisten the

wallcovering. Method 2: paste the

wallcovering.

Light resistance Good lightfastness

How to remove Peelable
Fire retardant EU B-s2, d0
Fire retardant US Class A

Maintenance Extra-washable





# Colourways (7)



## View



More info? Click here

Order samples, calculate quantities, view instructional videos, download technical information and more: www.arte-international.com