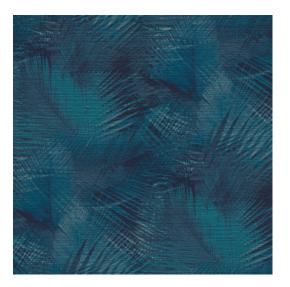

#### Technical specifications

Reference <u>31553</u>
Product category Refined

Composition Vinyl wallpaper on paper backing

Description A detailed palm leaf print on a tangible

structure of woven grass

Dimensions XL-ROLL: Rolls of 10.05 m x 1.00 m =  $10 \text{ m}^2$  (11)