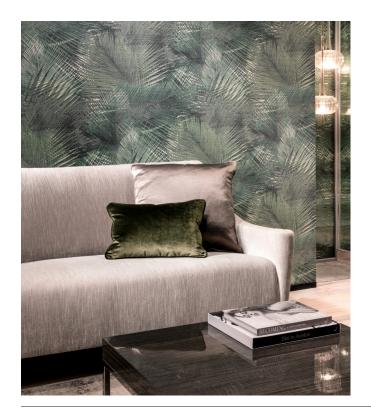

### Story behind the collection

Mystic prints, natural materials and tropical surprises: the Avalon collection by Arte brings the tropical heat into your home with its unique structural prints, no matter where you might find yourself. It's inspired by the legend of the Isle of Avalon, the mythical place shrouded in mist where everything grows in abundance. Dress up your walls with warm natural effects, like leather and woven grass, and add tropical colours with distinct style and class!

#### Technical specifications

Reference <u>31553</u>
Product category Refined

Composition Vinyl wallpaper on paper backing

Description A detailed palm leaf print on a tangible

structure of woven grass

Dimensions XL-ROLL: Rolls of 10.05 m x 1.00 m =  $10 \text{ m}^2$  (11)