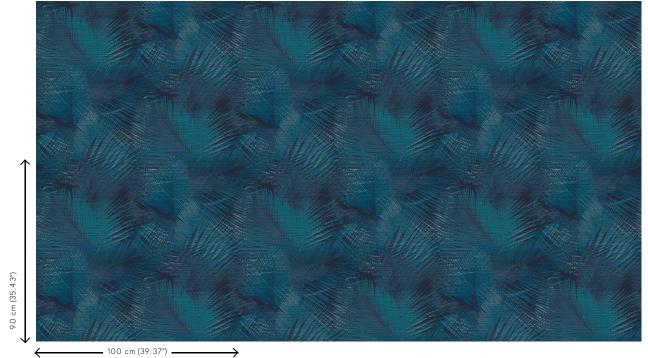

#### Technical specifications

Reference <u>31553</u>
Product category Refined

Composition Vinyl wallpaper on paper backing

Description A detailed palm leaf print on a tangible

structure of woven grass

Dimensions XL-ROLL: Rolls of 10.05 m x 1.00 m =  $10 \text{ m}^2$  (11)

 $yds \times 39.37$ " = 108 sq. ft.)

Pattern repeat Straight match 90 cm (35.43")

Adhesive Arte Clearpro or a good quality dispersion

adhesive

How to paste Method 1: paste the wall and moisten the

wallcovering. Method 2: paste the