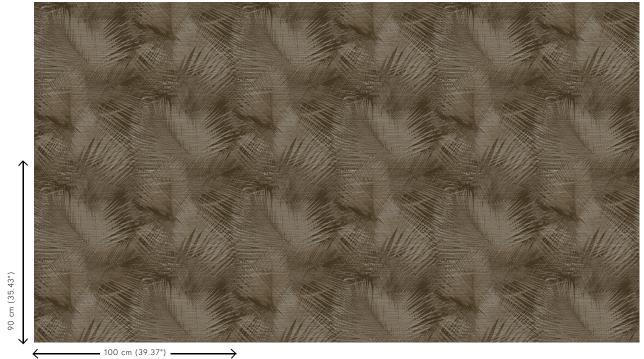

#### Technical specifications

Reference <u>31554</u>
Product category Refined

Composition Vinyl wallpaper on paper backing

Description A detailed palm leaf print on a tangible

structure of woven grass

Dimensions XL-ROLL: Rolls of 10.05 m x 1.00 m =  $10 \text{ m}^2$ 

 $(11 \text{ yds} \times 39.37" = 108 \text{ sq. ft.})$ 

Pattern repeat Straight match 90 cm (35.43")

Adhesive Arte Clearpro or a good quality dispersion

adhesive

How to paste Method 1: paste the wall and moisten the