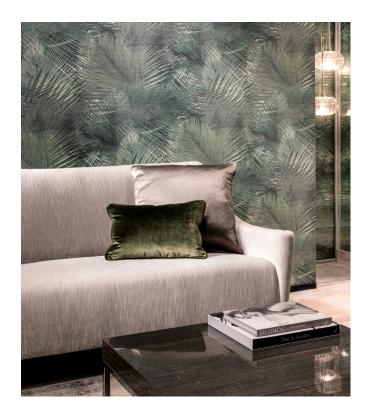

## Story behind the collection

Mystic prints, natural materials and tropical surprises: the Avalon collection by Arte brings the tropical heat into your home with its unique structural prints, no matter where you might find yourself. It's inspired by the legend of the Isle of Avalon, the mythical place shrouded in mist where everything grows in abundance. Dress up your walls with warm natural effects, like leather and woven grass, and add tropical colours with distinct style and class!

#### Technical specifications

Reference <u>31554</u>
Product category Refined

Composition Vinyl wallpaper on paper backing

Description A detailed palm leaf print on a tangible

structure of woven grass

Dimensions XL-ROLL: Rolls of 10.05 m x 1.00 m =  $10 \text{ m}^2$ 