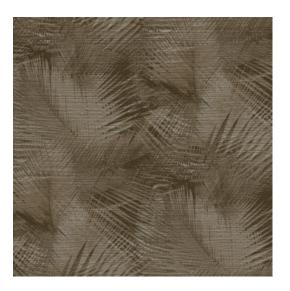

#### Technical specifications

Reference <u>31554</u>
Product category Refined

Composition Vinyl wallpaper on paper backing

Description A detailed palm leaf print on a tangible

structure of woven grass

Dimensions XL-ROLL: Rolls of 10.05 m x 1.00 m =  $10 \text{ m}^2$ 