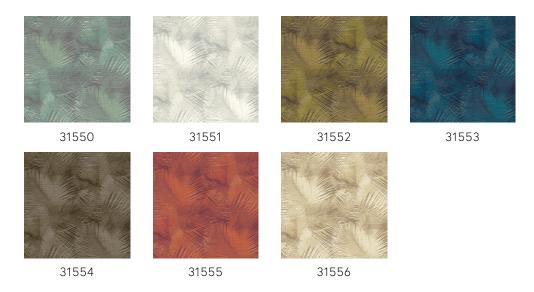

s, like leather and woven grass, and add tropical colours with distinct style and class!

#### Technical specifications

Reference <u>31554</u>
Product category Refined

Composition Vinyl wallpaper on paper backing

Description A detailed palm leaf print on a tangible

structure of woven grass

Dimensions XL-ROLL: Rolls of 10.05 m x 1.00 m =  $10 \text{ m}^2$ 

 $(11 \text{ yds} \times 39.37" = 108 \text{ sq. ft.})$ 

Pattern repeat Straight match 90 cm (35.43")

Adhesive Arte Clearpro or a good quality dispersion

adhesive

How to paste Method 1: paste the wall and moisten the

wallcovering. Method 2: paste the

wallcovering.

Light resistance Good lightfastness

How to remove Peelable
Fire retardant EU B-s2, d0
Fire retardant US Class A

Maintenance Extra-washable





# Colourways (7)



### View



More info? Click here

Order samples, calculate quantities, view instructional videos, download technical information and more: www.arte-international.com