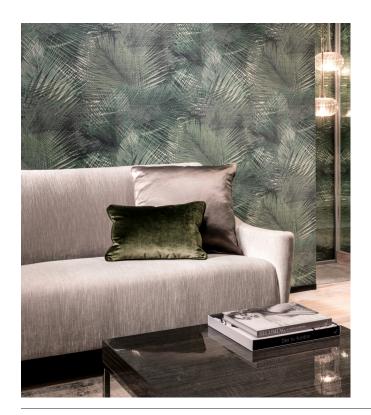

## Story behind the collection

Mystic prints, natural materials and tropical surprises: the Avalon collection by Arte brings the tropical heat into your home with its unique structural prints, no matter where you might find yourself. It's inspired by the legend of the Isle of Avalon, the mythical place shrouded in mist where everything grows in abundance. Dress up your walls with warm natural effects, like leather and woven grass, and add tropical colours with distinct style and class!