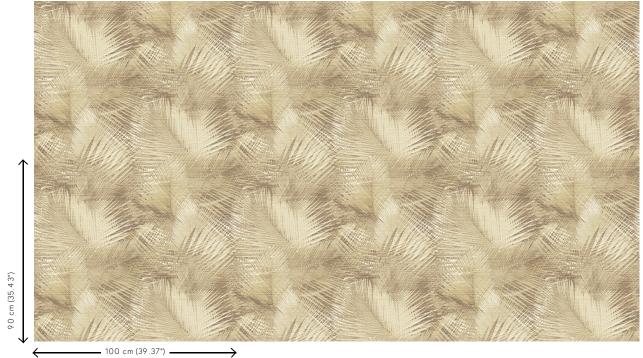

#### Technical specifications

Reference <u>31556</u>
Product category Refined

Composition Vinyl wallpaper on paper backing

Description A detailed palm leaf print on a tangible

structure of woven grass

Dimensions XL-ROLL: Rolls of 10.05 m x 1.00 m =  $10 \text{ m}^2$  (11)

 $yds \times 39.37$ " = 108 sq. ft.)

Pattern repeat Straight match 90 cm (35.43")

Adhesive Arte Clearpro or a good quality dispersion

adhesive

How to paste Method 1: paste the wall and moisten the

wallcovering. Method 2: paste the