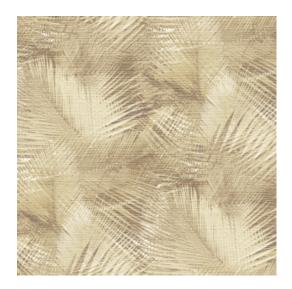

#### Technical specifications

Reference <u>31556</u>
Product category Refined

Composition Vinyl wallpaper on paper backing

Description A detailed palm leaf print on a tangible

structure of woven grass

Dimensions XL-ROLL: Rolls of 10.05 m x 1.00 m =  $10 \text{ m}^2$  (11)

 $yds \times 39.37$ " = 108 sq. ft.)

Pattern repeat Straight match 90 cm (35.43")

Adhesive Arte Clearpro or a good quality dispersion

adhesive

How to paste Method 1: paste the wall and moisten the

wallcovering. Method 2: paste the