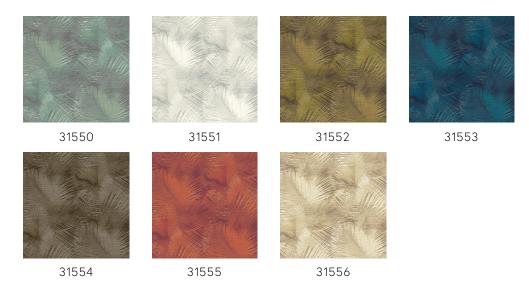

natural effects, like leather and woven grass, and add tropical colours with distinct style and class!

#### Technical specifications

Reference <u>31556</u>
Product category Refined

Composition Vinyl wallpaper on paper backing

Description A detailed palm leaf print on a tangible

structure of woven grass

Dimensions XL-ROLL: Rolls of 10.05 m x 1.00 m =  $10 \text{ m}^2$  (11)

 $yds \times 39.37$ " = 108 sq. ft.)

Pattern repeat Straight match 90 cm (35.43")

Adhesive Arte Clearpro or a good quality dispersion

adhesive

How to paste Method 1: paste the wall and moisten the

wallcovering. Method 2: paste the

wallcovering.

Light resistance Good lightfastness

How to remove Peelable
Fire retardant EU B-s2, d0
Fire retardant US Class A

Maintenance Extra-washable





# Colourways (7)



#### View



More info? Click here

Order samples, calculate quantities, view instructional videos, download technical information and more: www.arte-international.com