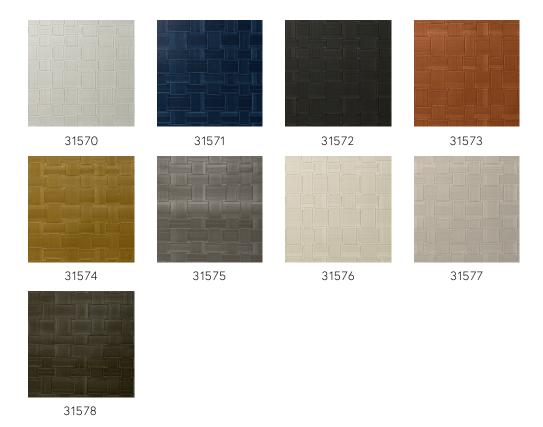

cts, like leather and woven grass, and add tropical colours with distinct style and class!

## Technical specifications

Reference <u>31570</u>
Product category Refined

Composition Vinyl wallpaper on paper backing

Description Based on braided leather, with a relief that

creates a very realistic impression

Dimensions XL-ROLL: Rolls of 10.05 m x 1.00 m =  $10 \text{ m}^2$  (11

 $yds \times 39.37$ " = 108 sq. ft.)

Pattern repeat Straight match 32 cm (12.60")

Adhesive Arte Clearpro or a good quality dispersion

adhesive

How to paste Method 1: paste the wall and moisten the

wallcovering. Method 2: paste the

wallcovering.

Light resistance Good lightfastness

How to remove Peelable
Fire retardant EU B-s2, d0
Fire retardant US Class A

Maintenance Extra-washable





## Colourways (9)



## View



More info? Click here

Order samples, calculate quantities, view instructional videos, download technical information and more: www.arte-international.com