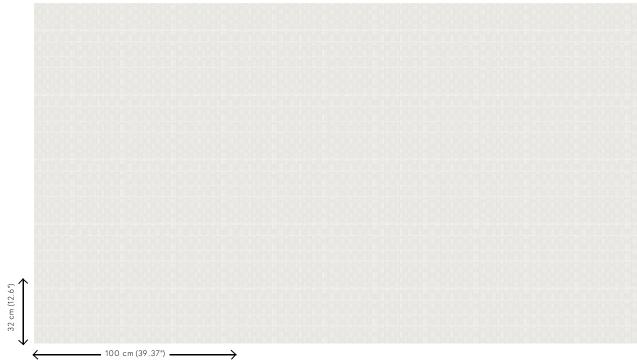

Dimensions XL-ROLL: Rolls of 10.05 m x 1.00 m =  $10 \text{ m}^2$  (11

 $yds \times 39.37$ " = 108 sq. ft.)

Pattern repeat Straight match 32 cm (12.60")

Adhesive Arte Clearpro or a good quality dispersion