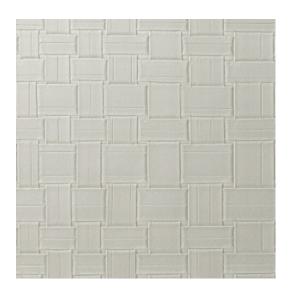

## Technical specifications

Reference <u>31570</u>
Product category Refined

Composition Vinyl wallpaper on paper backing

Description Based on braided leather, with a relief that

creates a very realistic impression