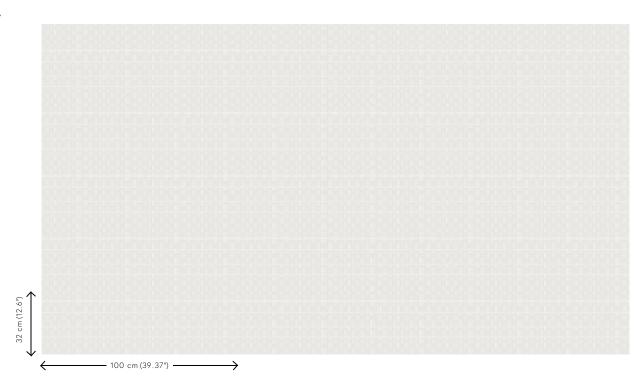

Dimensions Rolls of 10.05 m x 1.00 m = 10 m<sup>2</sup> (11 yds x

39.37" = 108 sq. ft.)

Pattern repeat Straight match 32 cm (12.60")

Adhesive Arte Clearpro or a good quality dispersion

adhesive

How to paste Method 1: paste the wall and moisten the