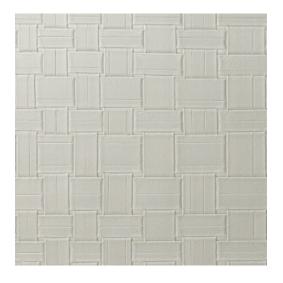

### Technical specifications

Reference <u>31570A</u> • Glazed White

Product category Refined

Composition Vinyl wallpaper on paper backing

Description Based on braided leather, with a relief that

creates a very realistic impression