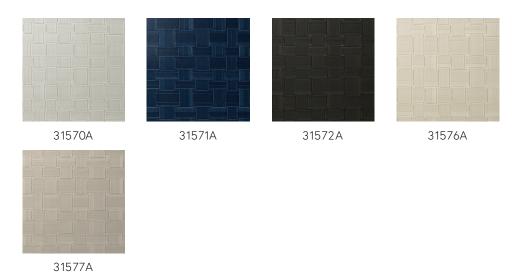

ur palette of this vinyl collection ranges from timeless, soft hues to striking colour tones.

### Technical specifications

Reference <u>31570A</u> • Glazed White

Product category Refined

Composition Vinyl wallpaper on paper backing

Description Based on braided leather, with a relief that

creates a very realistic impression

Dimensions Rolls of 10.05 m x 1.00 m = 10 m<sup>2</sup> (11 yds x

39.37" = 108 sq. ft.)

Pattern repeat Straight match 32 cm (12.60")

Adhesive Arte Clearpro or a good quality dispersion

adhesive

How to paste Method 1: paste the wall and moisten the

wallcovering. Method 2: paste the

wallcovering.

Light resistance Good lightfastness

How to remove Peelable
Fire retardant EU B-s2, d0
Fire retardant US Class A

Maintenance Extra-washable





# Colourways (5)



### View



## More info? Click here

Order samples, calculate quantities, view instructional videos, download technical information and more: www.arte-international.com