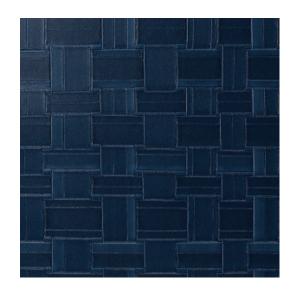

## **Technical specifications**

| Reference         | <u>31571</u>                                                                              |
|-------------------|-------------------------------------------------------------------------------------------|
| Product category  | Refined                                                                                   |
| Composition       | Vinyl wallpaper on paper backing                                                          |
| Description       | Based on braided leather, with a relief that creates a very realistic impression          |
| Dimensions        | XL-ROLL: Rolls of 10.05 m x 1.00 m = 10 m <sup>2</sup><br>(11 yds x 39.37" = 108 sq. ft.) |
| Pattern repeat    | Straight match 32 cm (12.60")                                                             |
| Adhesive          | Arte Clearpro or a good quality dispersion adhesive                                       |
| How to paste      | Method 1: paste the wall and moisten the wallcovering. Method 2: paste the wallcovering.  |
| Light resistance  | Good lightfastness                                                                        |
| How to remove     | Peelable                                                                                  |
| Fire retardant EU | B-s2, d0                                                                                  |
| Fire retardant US | Class A                                                                                   |
| Maintenance       | Extra-washable                                                                            |