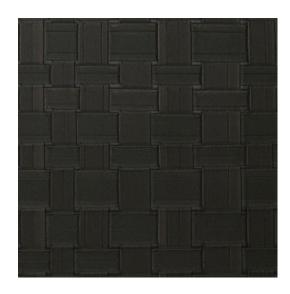

## **Technical specifications**

| Reference         | <u>31572</u>                                                                              |
|-------------------|-------------------------------------------------------------------------------------------|
| Product category  | Refined                                                                                   |
| Composition       | Vinyl wallpaper on paper backing                                                          |
| Description       | Based on braided leather, with a relief that creates a very realistic impression          |
| Dimensions        | XL-ROLL: Rolls of 10.05 m x 1.00 m = 10 m <sup>2</sup><br>(11 yds x 39.37" = 108 sq. ft.) |
| Pattern repeat    | Straight match 32 cm (12.60")                                                             |
| Adhesive          | Arte Clearpro or a good quality dispersion adhesive                                       |
| How to paste      | Method 1: paste the wall and moisten the wallcovering. Method 2: paste the wallcovering.  |
| Light resistance  | Good lightfastness                                                                        |
| How to remove     | Peelable                                                                                  |
| Fire retardant EU | B-s2, d0                                                                                  |
| Fire retardant US | Class A                                                                                   |
| Maintenance       | Extra-washable                                                                            |