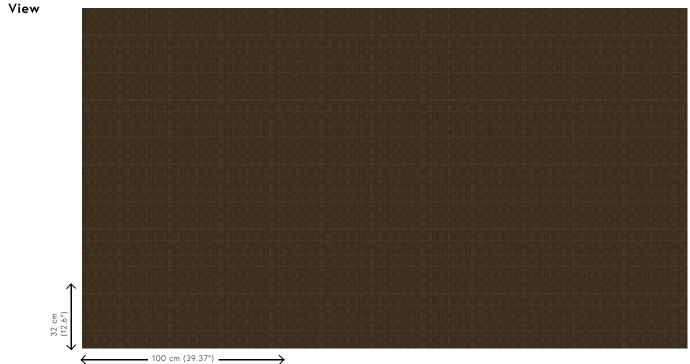

## **Technical specifications**

| Reference         | <u>31572</u>                                                                              |
|-------------------|-------------------------------------------------------------------------------------------|
| Product category  | Refined                                                                                   |
| Composition       | Vinyl wallpaper on paper backing                                                          |
| Description       | Based on braided leather, with a relief that creates a very realistic impression          |
| Dimensions        | XL-ROLL: Rolls of 10.05 m x 1.00 m = 10 m <sup>2</sup><br>(11 yds x 39.37" = 108 sq. ft.) |
| Pattern repeat    | Straight match 32 cm (12.60")                                                             |
| Adhesive          | Arte Clearpro or a good quality dispersion adhesive                                       |
| How to paste      | Method 1: paste the wall and moisten the wallcovering. Method 2: paste the wallcovering.  |
| Light resistance  | Good lightfastness                                                                        |
| How to remove     | Peelable                                                                                  |
| Fire retardant EU | B-s2, d0                                                                                  |
| Fire retardant US | Class A                                                                                   |
| Maintenance       | Extra-washable                                                                            |