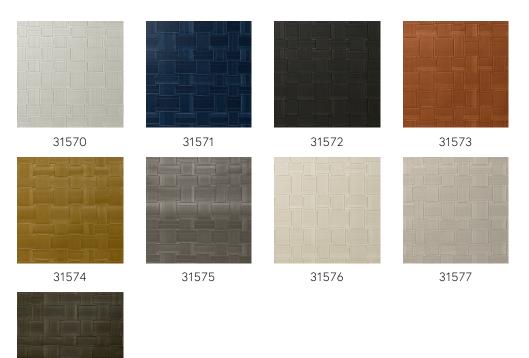

|
| Fire retardant US | Class A                                                                                   |
| Maintenance       | Extra-washable                                                                            |

#### Story behind the collection

Mystic prints, natural materials and tropical surprises: the Avalon collection by Arte brings the tropical heat into your home with its unique structural prints, no matter where you might find yourself. It's inspired by the legend of the Isle of Avalon, the mythical place shrouded in mist where everything grows in abundance. Dress up your walls with warm natural effects, like leather and woven grass, and add tropical colours with distinct style and class!





## Colourways (9)



31578



#### More info? <u>Click here</u>

Order samples, calculate quantities, view instructional videos, download technical information and more: www.arte-international.com



# wallcoverings for the ultimate in refinement