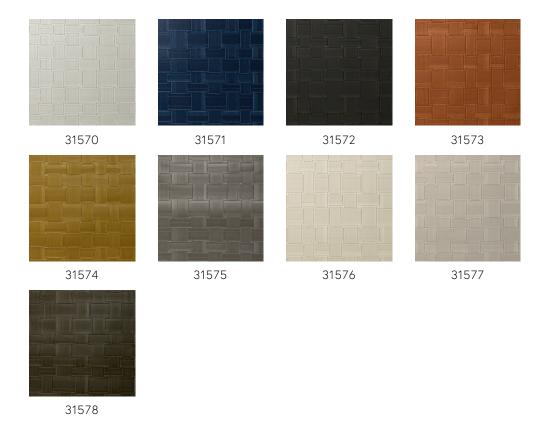

and woven grass, and add tropical colours with distinct style and class!

## Technical specifications

Reference <u>31573</u>
Product category Refined

Composition Vinyl wallpaper on paper backing

Description Based on braided leather, with a relief that

creates a very realistic impression

Dimensions XL-ROLL: Rolls of 10.05 m x 1.00 m =  $10 \text{ m}^2$ 

 $(11 \text{ yds } \times 39.37" = 108 \text{ sq. ft.})$ 

Pattern repeat Straight match 32 cm (12.60")

Adhesive Arte Clearpro or a good quality dispersion

adhesive

How to paste Method 1: paste the wall and moisten the

wallcovering. Method 2: paste the

wallcovering.

Light resistance Good lightfastness

How to remove Peelable
Fire retardant EU B-s2, d0
Fire retardant US Class A

Maintenance Extra-washable





## Colourways (9)



## View ↑

More info? Click here

\_\_ 100 cm (39.37") \_\_\_

Order samples, calculate quantities, view instructional videos, download technical information and more: www.arte-international.com