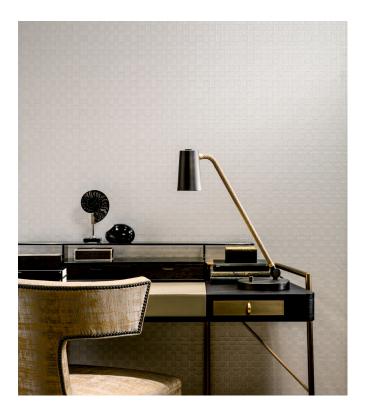

## Story behind the collection

Mystic prints, natural materials and tropical surprises: the Avalon collection by Arte brings the tropical heat into your home with its unique structural prints, no matter where you might find yourself. It's inspired by the legend of the Isle of Avalon, the mythical place shrouded in mist where everything grows in abundance. Dress up your walls with warm natural effects, like leather and woven grass, and add tropical colours with distinct style and class!

## Technical specifications

Reference <u>31573</u>
Product category Refined

Composition Vinyl wallpaper on paper backing

Description Based on braided leather, with a relief that

creates a very realistic impression