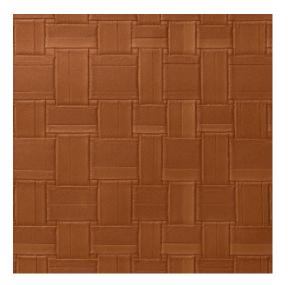

## Technical specifications

Reference <u>31573</u>
Product category Refined

Composition Vinyl wallpaper on paper backing

Description Based on braided leather, with a relief that

creates a very realistic impression