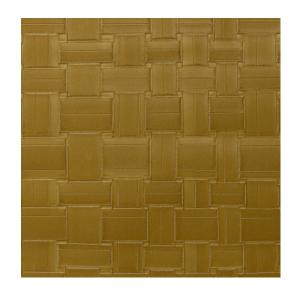

### **Technical specifications**

| Reference         | <u>31574</u>                                                                             |
|-------------------|------------------------------------------------------------------------------------------|
| Product category  | Refined                                                                                  |
| Composition       | Vinyl wallpaper on paper backing                                                         |
| Description       | Based on braided leather, with a relief that creates a very realistic impression         |
| Dimensions        | XL-ROLL: Rolls of 10.05 m x 1.00 m = 10 m <sup>2</sup> (11 yds x 39.37" = 108 sq. ft.)   |
| Pattern repeat    | Straight match 32 cm (12.60")                                                            |
| Adhesive          | Arte Clearpro or a good quality dispersion adhesive                                      |
| How to paste      | Method 1: paste the wall and moisten the wallcovering. Method 2: paste the wallcovering. |
| Light resistance  | Good lightfastness                                                                       |
| How to remove     | Peelable                                                                                 |
| Fire retardant EU | B-s2, d0                                                                                 |
| Fire retardant US | Class A                                                                                  |
| Maintenance       | Extra-washable                                                                           |