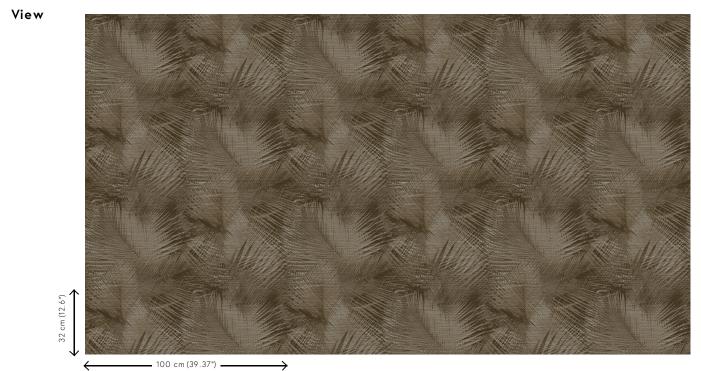

### **Technical specifications**

| Reference         | <u>31574</u>                                                                             |
|-------------------|------------------------------------------------------------------------------------------|
| Product category  | Refined                                                                                  |
| Composition       | Vinyl wallpaper on paper backing                                                         |
| Description       | Based on braided leather, with a relief that creates a very realistic impression         |
| Dimensions        | XL-ROLL: Rolls of 10.05 m x 1.00 m = 10 m <sup>2</sup> (11 yds x 39.37" = 108 sq. ft.)   |
| Pattern repeat    | Straight match 32 cm (12.60")                                                            |
| Adhesive          | Arte Clearpro or a good quality dispersion adhesive                                      |
| How to paste      | Method 1: paste the wall and moisten the wallcovering. Method 2: paste the wallcovering. |
| Light resistance  | Good lightfastness                                                                       |
| How to remove     | Peelable                                                                                 |
| Fire retardant EU | B-s2, d0                                                                                 |
| Fire retardant US | Class A                                                                                  |
| Maintenance       | Extra-washable                                                                           |

## Story behind the collection

Mystic prints, natural materials and tropical surprises: the Avalon collection by Arte brings the tropical heat into your home with its unique structural prints, no matter where you might find yourself. It's inspired by the legend of the Isle of Avalon, the mythical place shrouded in mist where everything grows in abundance. Dress up your walls with warm natural effects, like leather and woven grass, and add tropical colours with distinct style and class!