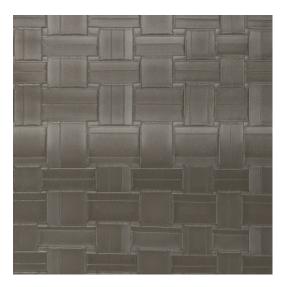

## Technical specifications

Reference <u>31575</u>
Product category Refined

Composition Vinyl wallpaper on paper backing

Description Based on braided leather, with a relief that

creates a very realistic impression