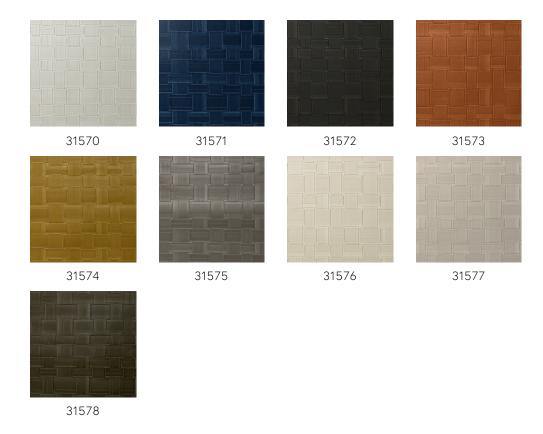

and woven grass, and add tropical colours with distinct style and class!

## Technical specifications

Reference <u>31575</u>
Product category Refined

Composition Vinyl wallpaper on paper backing

Description Based on braided leather, with a relief that

creates a very realistic impression

Dimensions XL-ROLL: Rolls of 10.05 m x 1.00 m =  $10 \text{ m}^2$ 

 $(11 \text{ yds } \times 39.37" = 108 \text{ sq. ft.})$ 

Pattern repeat Straight match 32 cm (12.60")

Adhesive Arte Clearpro or a good quality dispersion

adhesive

How to paste Method 1: paste the wall and moisten the

wallcovering. Method 2: paste the

wallcovering.

Light resistance Good lightfastness

How to remove Peelable
Fire retardant EU B-s2, d0
Fire retardant US Class A

Maintenance Extra-washable





## Colourways (9)



## View



More info? Click here

Order samples, calculate quantities, view instructional videos, download technical information and more: www.arte-international.com