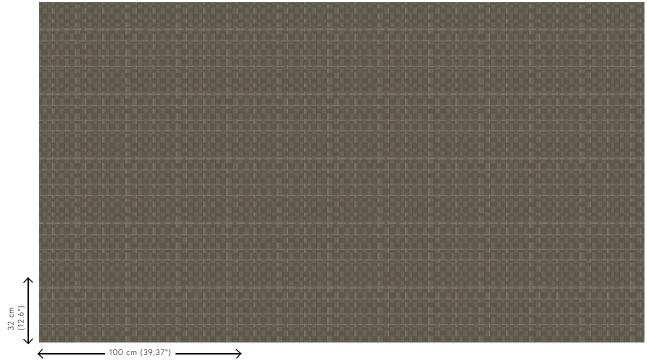

Dimensions XL-ROLL: Rolls of 10.05 m x 1.00 m =  $10 \text{ m}^2$ 

 $(11 \text{ yds } \times 39.37" = 108 \text{ sq. ft.})$ 

Pattern repeat Straight match 32 cm (12.60")

Adhesive Arte Clearpro or a good quality dispersion