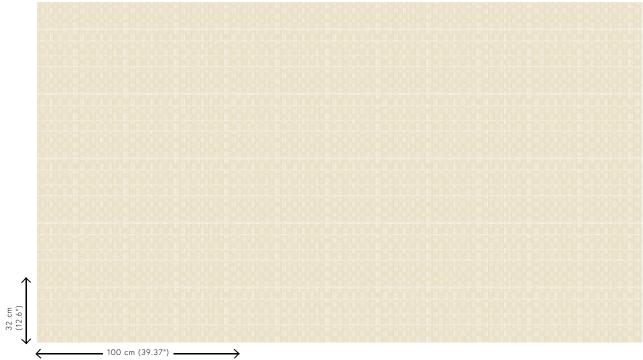

Dimensions XL-ROLL: Rolls of 10.05 m x 1.00 m =  $10 \text{ m}^2$ 

 $(11 \text{ yds } \times 39.37" = 108 \text{ sq. ft.})$ 

Pattern repeat Straight match 32 cm (12.60")

Adhesive Arte Clearpro or a good quality dispersion