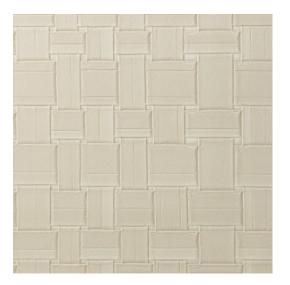

## Technical specifications

Reference <u>31576</u>
Product category Refined

Composition Vinyl wallpaper on paper backing

Description Based on braided leather, with a relief that

creates a very realistic impression