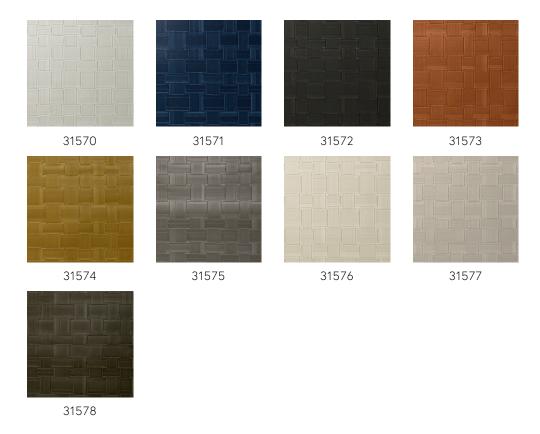

and woven grass, and add tropical colours with distinct style and class!

## Technical specifications

Reference <u>31577</u>
Product category Refined

Composition Vinyl wallpaper on paper backing

Description Based on braided leather, with a relief that

creates a very realistic impression

Dimensions XL-ROLL: Rolls of 10.05 m x 1.00 m =  $10 \text{ m}^2$ 

 $(11 \text{ yds } \times 39.37" = 108 \text{ sq. ft.})$ 

Pattern repeat Straight match 32 cm (12.60")

Adhesive Arte Clearpro or a good quality dispersion

adhesive

How to paste Method 1: paste the wall and moisten the

wallcovering. Method 2: paste the

wallcovering.

Light resistance Good lightfastness

How to remove Peelable
Fire retardant EU B-s2, d0
Fire retardant US Class A

Maintenance Extra-washable





## Colourways (9)



## View



More info? Click here

Order samples, calculate quantities, view instructional videos, download technical information and more: www.arte-international.com