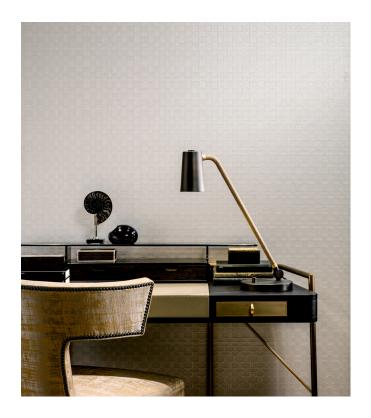

## Story behind the collection

Mystic prints, natural materials and tropical surprises: the Avalon collection by Arte brings the tropical heat into your home with its unique structural prints, no matter where you might find yourself. It's inspired by the legend of the Isle of Avalon, the mythical place shrouded in mist where everything grows in abundance. Dress up your walls with warm natural effects, like leather and woven grass, and add tropical colours with distinct style and class!

## Technical specifications

Reference <u>31577</u>
Product category Refined

Composition Vinyl wallpaper on paper backing

Description Based on braided leather, with a relief that

creates a very realistic impression