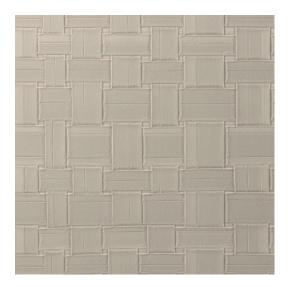

## Technical specifications

Reference <u>31577</u>
Product category Refined

Composition Vinyl wallpaper on paper backing

Description Based on braided leather, with a relief that

creates a very realistic impression