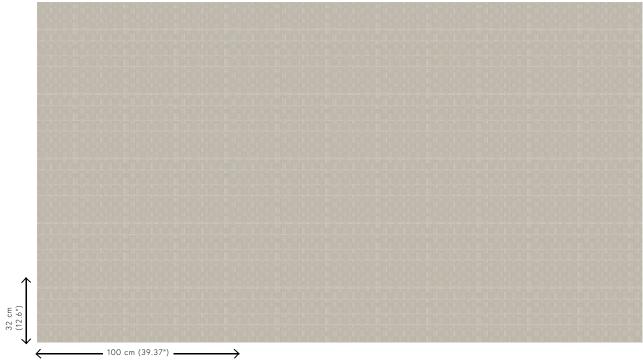

Dimensions XL-ROLL: Rolls of 10.05 m x 1.00 m =  $10 \text{ m}^2$ 

 $(11 \text{ yds } \times 39.37" = 108 \text{ sq. ft.})$ 

Pattern repeat Straight match 32 cm (12.60")

Adhesive Arte Clearpro or a good quality dispersion