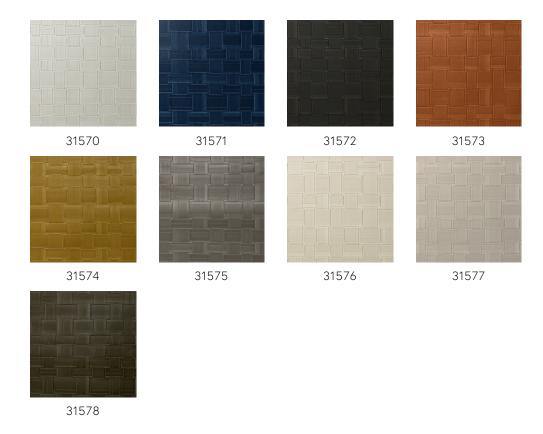

and woven grass, and add tropical colours with distinct style and class!

## Technical specifications

Reference <u>31578</u>
Product category Refined

Composition Vinyl wallpaper on paper backing

Description Based on braided leather, with a relief that

creates a very realistic impression

Dimensions XL-ROLL: Rolls of 10.05 m x 1.00 m =  $10 \text{ m}^2$ 

 $(11 \text{ yds } \times 39.37" = 108 \text{ sq. ft.})$ 

Pattern repeat Straight match 32 cm (12.60")

Adhesive Arte Clearpro or a good quality dispersion

adhesive

How to paste Method 1: paste the wall and moisten the

wallcovering. Method 2: paste the

wallcovering.

Light resistance Good lightfastness

How to remove Peelable
Fire retardant EU B-s2, d0
Fire retardant US Class A

Maintenance Extra-washable





## Colourways (9)



## View



More info? Click here

Order samples, calculate quantities, view instructional videos, download technical information and more: www.arte-international.com