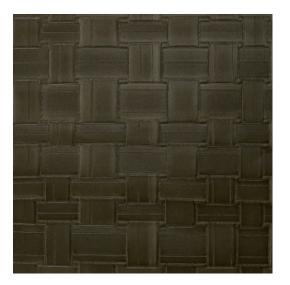

## Technical specifications

Reference <u>31578</u>
Product category Refined

Composition Vinyl wallpaper on paper backing

Description Based on braided leather, with a relief that

creates a very realistic impression