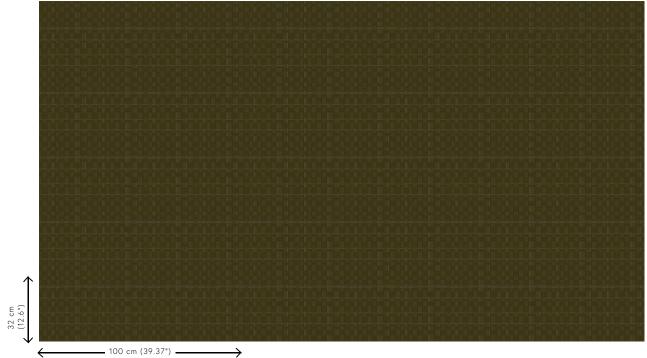

Dimensions XL-ROLL: Rolls of 10.05 m x 1.00 m =  $10 \text{ m}^2$ 

 $(11 \text{ yds } \times 39.37" = 108 \text{ sq. ft.})$ 

Pattern repeat Straight match 32 cm (12.60")

Adhesive Arte Clearpro or a good quality dispersion