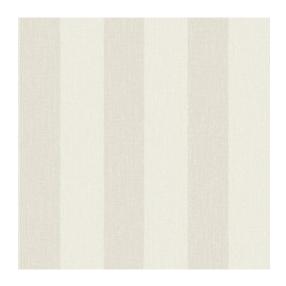

## Stripe Collection Neutralizer 01

## Story behind the collection

This wallpaper has been treated with the Pure & Protect coating. It ensures that 99.9% of all viruses, bacteria, and fungi that come into contact with it are immediately destroyed. This happens mechanically, making it harmless to humans and pets. Available in a plain design and a classic stripe, in natural colours.