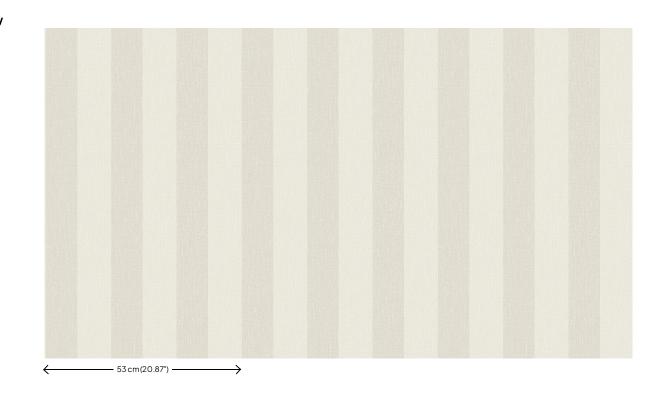

## **Technical specifications**

| Reference      |
|----------------|
| Composition    |
| Dimensions     |
| Pattern repeat |
| Adhesive       |
|                |

How to paste Light resistance How to remove Maintenance 31640 Wallpaper on non-woven backing Rolls of 10.05 m x 0.53 m (11 yds x 20.86") Free match 0 cm (0.00") Arte Clearpro or a good quality dispersion adhesive Paste the wall Good lightfastness Strippable Scrubbable