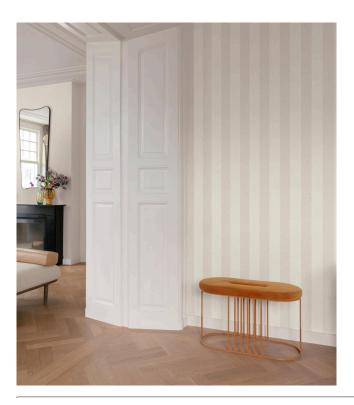

## Stripe Collection Neutralizer 01

## Story behind the collection

This wallpaper has been treated with the Pure & Protect coating. It ensures that 99.9% of all viruses, bacteria, and fungi that come into contact with it are immediately destroyed. This happens mechanically, making it harmless to humans and pets. Available in a plain design and a classic stripe, in natural colours.