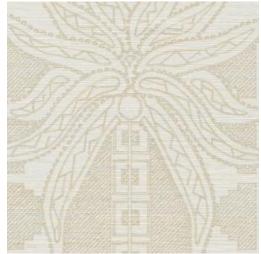

## **Technical specifications**

| Reference         | <u>31700</u> • Silver Ivory                                               |
|-------------------|---------------------------------------------------------------------------|
| Product category  | Exquisite                                                                 |
| Composition       | Natural wallcovering on r                                                 |
| Description       | A palm tree design that h<br>finely woven sisal, creati<br>relief pattern |
| Dimensions        | Width 90 cm (35.43"), sol<br>metre/yard                                   |
| Pattern repeat    | Drop match 150/75 cm (59                                                  |
| Adhesive          | Arte Clearpro or a good q<br>adhesive                                     |
| How to paste      | Moisten the product, pas                                                  |
| Light resistance  | Moderate lightfastness                                                    |
| How to remove     | Strippable                                                                |
| Fire retardant EU | B-s1, d0                                                                  |
| Fire retardant US | Class A                                                                   |
| Maintenance       | Spongeable during hangi<br>damp glue)                                     |

non-woven backing has been burnt into ting a sophisticated old by the linear 9.06"/29.53") quality dispersion

ste the wall

jing (dab away damp glue)