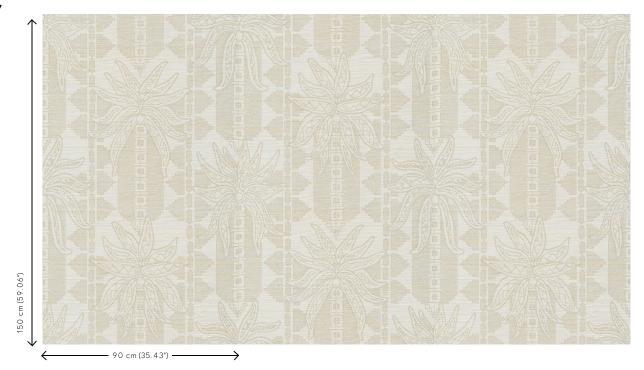

## **Technical specifications**

| Reference         | <u>31700</u> • Silver Ivory                                               |
|-------------------|---------------------------------------------------------------------------|
| Product category  | Exquisite                                                                 |
| Composition       | Natural wallcovering on r                                                 |
| Description       | A palm tree design that h<br>finely woven sisal, creati<br>relief pattern |
| Dimensions        | Width 90 cm (35.43"), sol<br>metre/yard                                   |
| Pattern repeat    | Drop match 150/75 cm (59                                                  |
| Adhesive          | Arte Clearpro or a good q<br>adhesive                                     |
| How to paste      | Moisten the product, pas                                                  |
| Light resistance  | Moderate lightfastness                                                    |
| How to remove     | Strippable                                                                |
| Fire retardant EU | B-s1, d0                                                                  |
| Fire retardant US | Class A                                                                   |
| Maintenance       | Spongeable during hangi<br>damp glue)                                     |

non-woven backing has been burnt into ting a sophisticated old by the linear 9.06"/29.53") quality dispersion

ste the wall

jing (dab away damp glue)