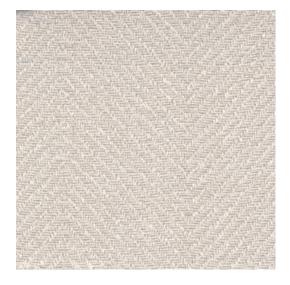

#### Technical specifications

Reference <u>31720</u> • Soft Beige

Product category Exquisite

Composition Natural wallcovering on non-woven backing

Description The chevron pattern combines the natural

charm of paper and hessian in a

sophisticated weave

Dimensions Width 88 cm (34.56"), sold by the linear

metre/yard

Pattern repeat Straight match 1.7 cm (0.67")

Adhesive Arte Clearpro or a good quality dispersion

ndhesive

How to paste Moisten the product, paste the wall