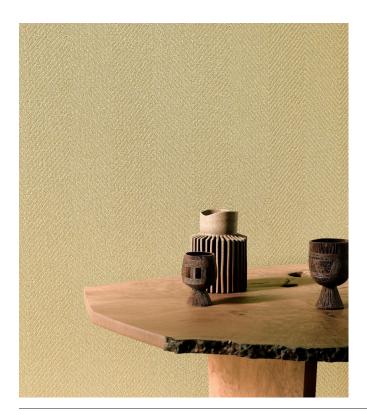

#### Story behind the collection

Dramatic cliffs, pristine beaches and majestic palm trees: the Marquesas Islands tick all the boxes. Add a rich historical past to this already intriguing combination, and you can see why the Polynesian archipelago inspired the Marquesa collection. This exclusive wallcovering captures the natural splendour of these islands, in addition to paying tribute to their rich cultural heritage. It is a collection with influences from indigenous art and centuries-old crafts.

#### Technical specifications

Reference <u>31720</u> • Soft Beige

Product category Exquisite

Composition Natural wallcovering on non-woven backing

Description The chevron pattern combines the natural

charm of paper and hessian in a