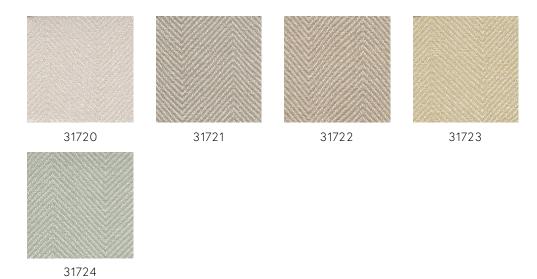

their rich cultural heritage. It is a collection with influences from indigenous art and centuries-old crafts.

#### Technical specifications

Reference <u>31720</u> • Soft Beige

Product category Exquisite

Composition Natural wallcovering on non-woven backing

Description The chevron pattern combines the natural

charm of paper and hessian in a

sophisticated weave

Dimensions Width 88 cm (34.56"), sold by the linear

metre/yard

Pattern repeat Straight match 1.7 cm (0.67")

Adhesive Arte Clearpro or a good quality dispersion

ndhesive

How to paste Moisten the product, paste the wall

Light resistance Moderate lightfastness

How to remove Strippable
Fire retardant EU B-s1, d0
Fire retardant US Class A

Maintenance Spongeable during hanging (dab away

damp glue)





## Colourways (5)



# More info? <u>Click here</u>

Order samples, calculate quantities, view instructional videos, download technical information and more: www.arte-international.com