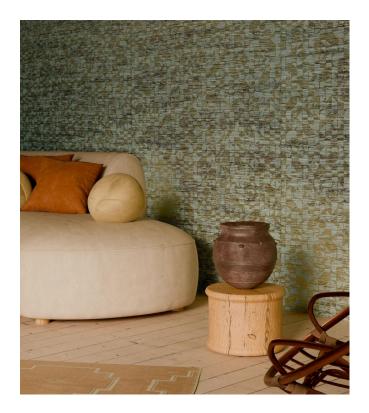

## Story behind the collection

Dramatic cliffs, pristine beaches and majestic palm trees: the Marquesas Islands tick all the boxes. Add a rich historical past to this already intriguing combination, and you can see why the Polynesian archipelago inspired the Marquesa collection. This exclusive wallcovering captures the natural splendour of these islands, in addition to paying tribute to their rich cultural heritage. It is a collection with influences from indigenous art and centuries-old crafts.

## Technical specifications

Reference <u>31730</u> • Shell White

Product category Exquisite

Composition Natural wallcovering on non-woven backing

Description Geometric pattern, carefully printed on

natural grass