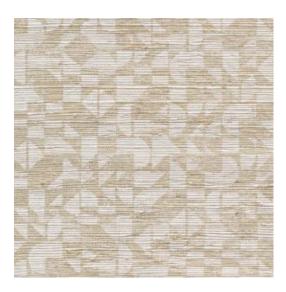

## Technical specifications

Reference <u>31730</u> • Shell White

Product category Exquisite

Composition Natural wallcovering on non-woven backing

Description Geometric pattern, carefully printed on

natural grass

Dimensions Width 91.44 cm (36"), sold by the linear

metre/yard

Pattern repeat Straight match 80 cm (31.50")

Adhesive Arte Clearpro or a good quality dispersion

adhesive

How to paste Moisten the product, paste the wall