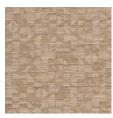

## Technical specifications

Reference <u>31730</u> • Shell White

Product category Exquisite

Composition Natural wallcovering on non-woven backing

Description Geometric pattern, carefully printed on

natural grass

## Colourways (5)

31730

31731

31732

31733

31734

More info? Click here

Order samples, calculate quantities, view instructional videos, download technical information and more: www.arte-international.com