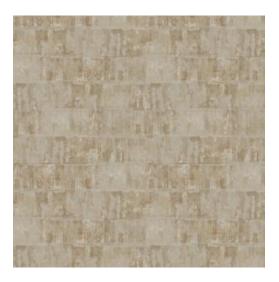

## **Technical specifications**

Reference Composition Dimensions Pattern repeat Adhesive

How to paste Light resistance How to remove Maintenance 32600 Wallpaper on non-woven backing Rolls of 10.05 m x 0.53 m (11 yds x 20.86") Straight match 64 cm (25.20") Arte Clearpro or a good quality dispersion adhesive Paste the wall Good lightfastness Strippable Washable